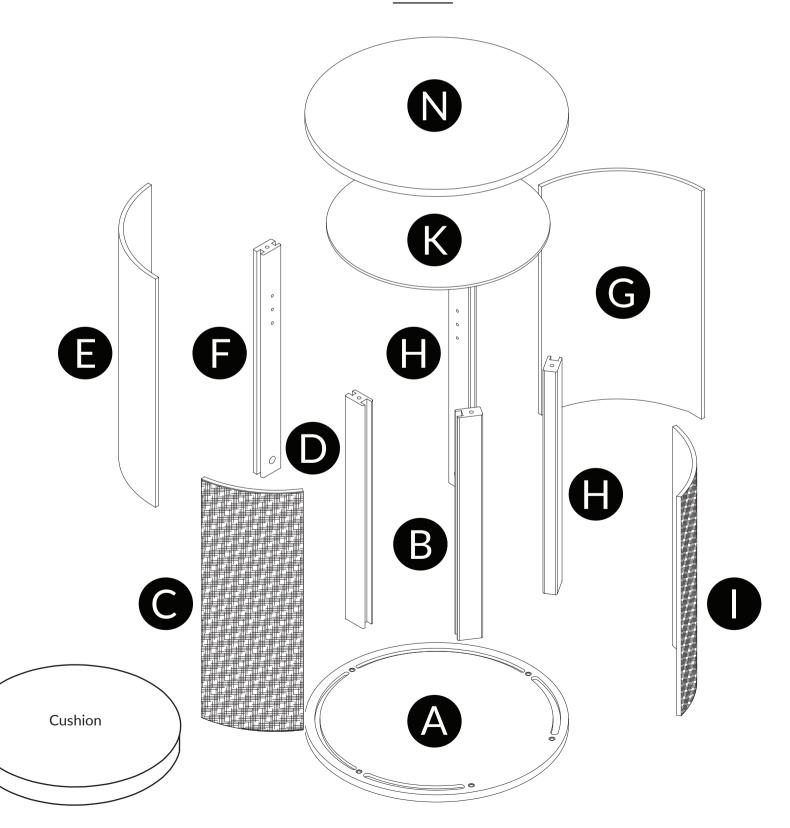

# Love Your **Cat.**Love Your **Home**.

TΝ

## Purrrrfect End Table

Assembly Instructions



For video instructions on assembling your Purrrrfect End Table, visit: TheRefinedFeline.com/assembly/ or scan QR code:



Need more help? 800-289-6136 Support@TheRefinedFeline.com

Share a photo of your cat on their new Purrrrfect End Table!

Find us on Facebook or tag on Instagram:

#PurrrrfectEndTable @RefinedFeline







© RefinedKind Pet Products. All Rights Reserved



### WHAT'S IN THE BOX?

#### Hardware





















**Phillips Head Screw Driver** 

1 pieces

Lock Ø15x12mm 10 piece

Cam

Cam Screw M6x40mm 10 pieces

Suport

Shelf

5 pieces

Square **Feet** 19.8x19.8mm 5 pieces

#### **Parts**















































#### **About The Refined Feline**

The Refined Feline's mission is to bring modern, innovative designs to cat furniture. We strive to reinvent how people view the products that they and their feline companions use in their shared space. All our cat trees, cat wall shelves, cat beds, and litter box furniture are thoughtfully crafted to be the best they can be for you, your home, and your cats. Our team of dedicated cat lovers believes that cat furniture should be embraced and admired as an integral part of your home, just like your cat.

Our cat furniture is about much more than just looking great in your home though; functionality is just as important. Our multipurpose and customizable cat furniture features replaceable parts so that you can al