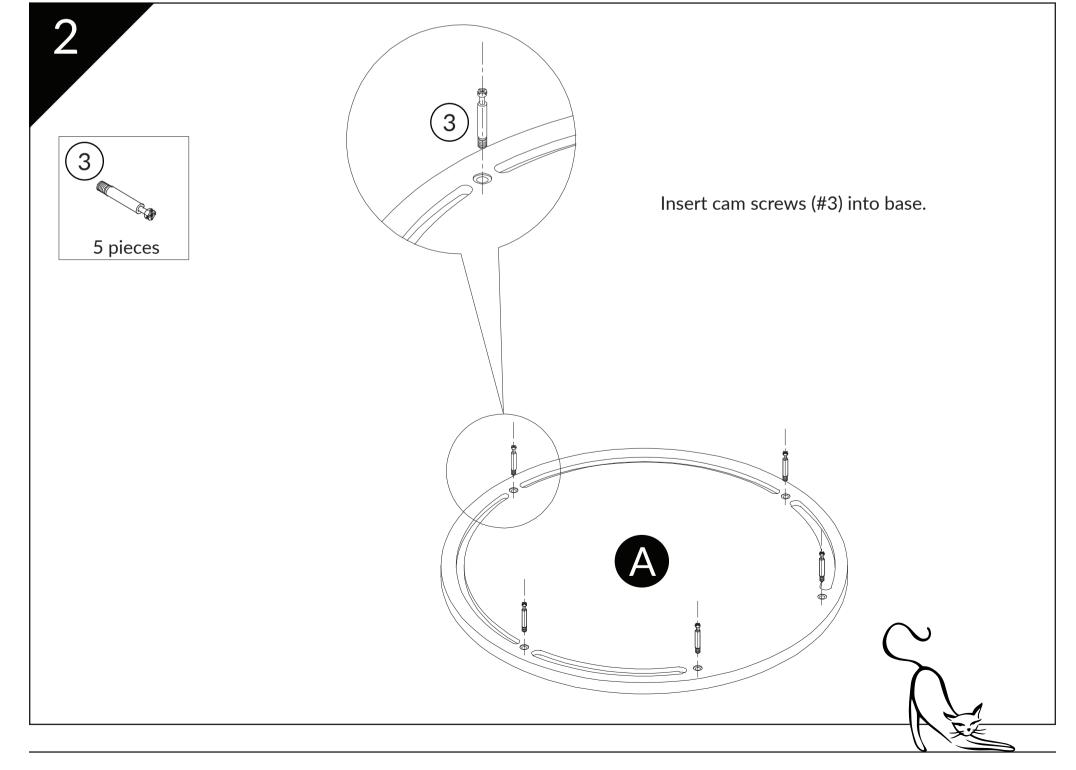

#### Hardware

**Phillips Head Screw Driver** 

1 pieces

Lock Ø15x12mm 10 piece

Cam

Cam Screw M6x40mm 10 pieces

Suport

Shelf

5 pieces

Square **Feet** 19.8x19.8mm 5 pieces