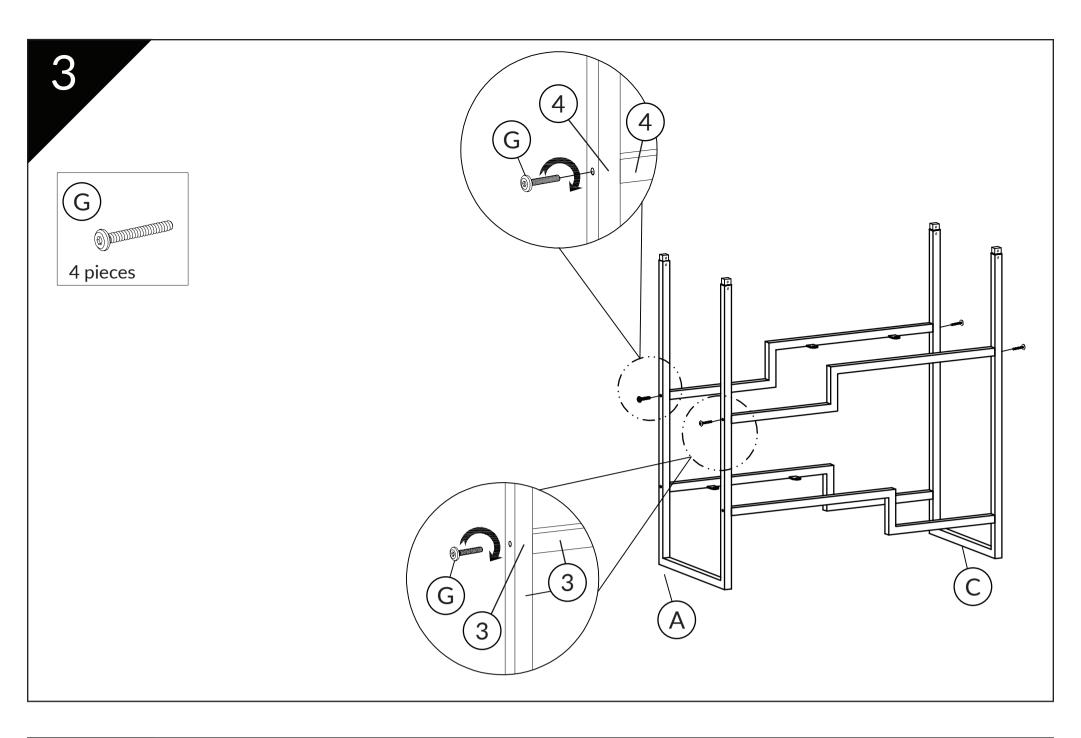

### **Parts**

Place into position. If unstable, adjust feet levelers. To install anti-tipping wall mount, proceed to step 10.

Assembly complete. Enjoy!

Visit TheRefinedFeline.com for replacement covers and accessories such as hanging cat toys and food bowl platforms. Replacement covers also available.