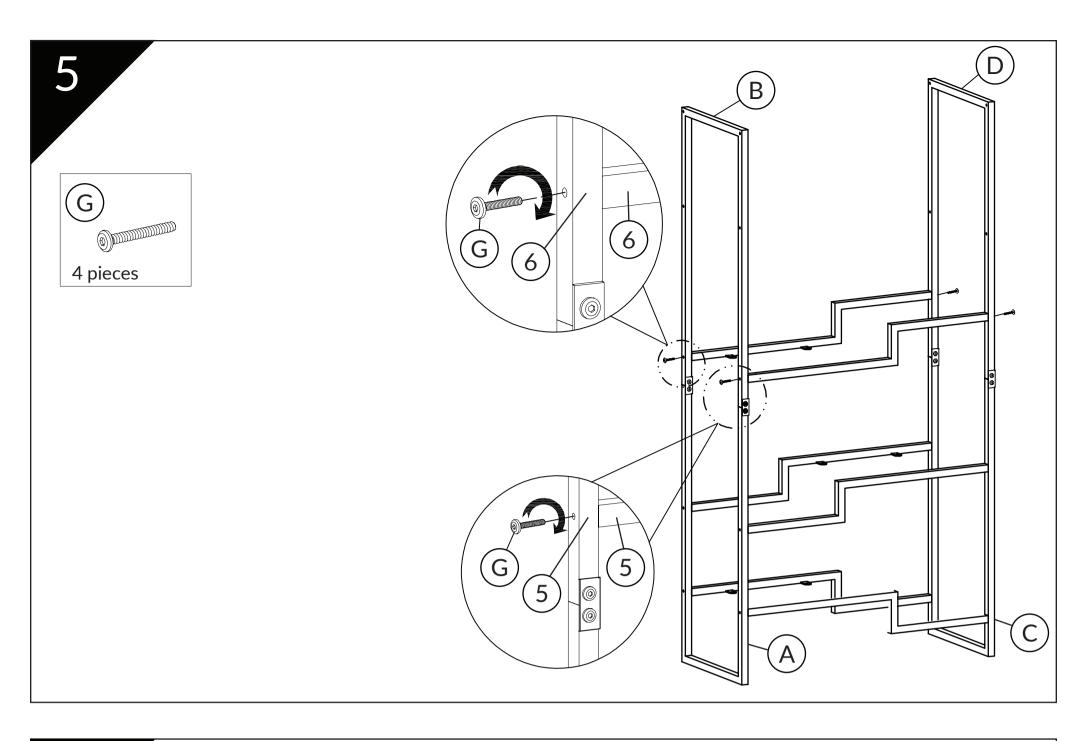

ondo

Assembly Instructions

For video instructions on assembling your Metropolitan Cat Condo, visit: TheRefinedFeline.com/assembly/ or scan QR code:



Need more help?

Call: 800-289-6136

Email: Support@TheRefinedFeline.com

Share a photo of your cat on their new Metropolitan Cat Condo! Find us on Facebook or tag on Instagram:

#MetroCatCondo @RefinedFeline







 $\ensuremath{\mathbb{C}}$  RefinedKind Pet Products. All Rights Reserved



## WHAT'S IN THE BOX?

#### Hardware









**Hex Screw** 













Allen Wrench 4mm



Feet Leveler M6\*20mm 4 pieces



Hex Screw



M6\*35mm M6\*15mm 20 pieces 28 pieces



Wood Screw M4\*50mm 2 pieces



Security Plate 1 piece



**ity Nylon Cab e Tie** ce 1 piece



Connecting
Plate
4 pieces



Wall Anchor 2 pieces

### **Parts**





















Place into position. If unstable, adjust feet levelers. To install anti-tipping wall mount, proceed to step 10.

Assembly complete. Enjoy!

Visit TheRefinedFeline.com for replacement covers and accessories such as hanging cat toys and food bowl platforms. Replacement covers also available.

Tip: Cushions, pad covers, and sisal are replaceable if worn. Cushions are machine washable on cold, gentle cycle. Cushion colors may bleed. Hand wash faux fur covers. Sisal is NOT machine washable. Use pet approved spot cleaner on sisal.



#### **About The Refined Feline**

The Refined Feline's mission is to bring modern, innovative designs to cat furniture. We strive to reinvent how people view the products that they and their feline companions use in their shared space. All our cat trees,