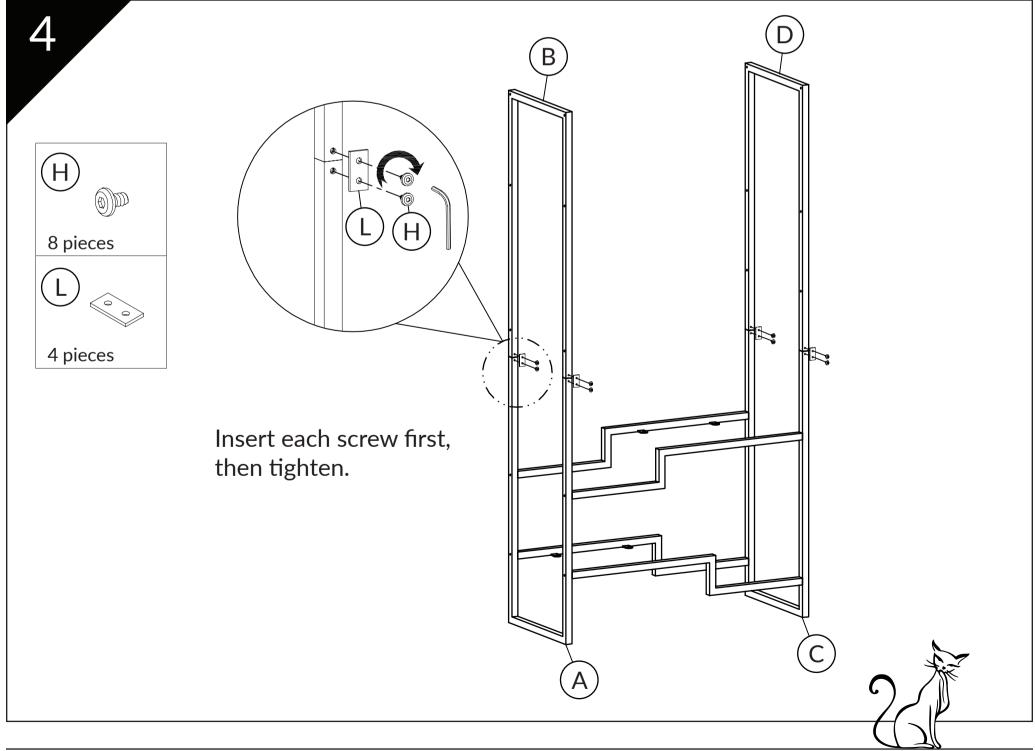

Condo

Assembly Instructions

For video instructions on assembling your Metropolitan Cat Condo, visit: TheRefinedFeline.com/assembly/ or scan QR code:



Need more help?

Call: 800-289-6136

Email: Support@TheRefinedFeline.com

Share a photo of your cat on their new Metropolitan Cat Condo! Find us on Facebook or tag on Instagram:

#MetroCatCondo @RefinedFeline







 $\ensuremath{\mathbb{C}}$  RefinedKind Pet Products. All Rights Reserved



## WHAT'S IN THE BOX?

#### Hardware









**Hex Screw** 













Allen Wrench 4mm



Feet Leveler M6\*20mm 4 pieces



Hex Screw



M6\*35mm M6\*15mm 20 pieces 28 pieces



Wood Screw M4\*50mm 2 pieces



Security Plate 1 piece



**ity Nylon Cab e Tie** ce 1 piece



Connecting
Plate
4 pieces



Wall Anchor 2 pieces

### **Parts**





















Place into position. If unstable, adjust feet levelers. To install anti-tipping wall mount, proceed to step 10.

Assembly complete. Enjoy!

Visit TheRefinedFeline.com for replacement covers and accessories such as hanging cat toys and food bowl platforms. Replacement covers also available.

Tip: Cushions, pad covers, and sisal are replaceable if worn. Cushions are machine washable on cold, gentle cycle. Cushion colors may bleed. Hand wash faux fur covers. Sisal is NOT machine washable. Use pet approved spot cleaner on sisal.



#### **About The Refined Feline**

The Refined Feline's mission is to bring modern, innovative designs to cat furniture. We strive to reinvent how people view the products that they and their feline companions use in their shared space. All our cat trees