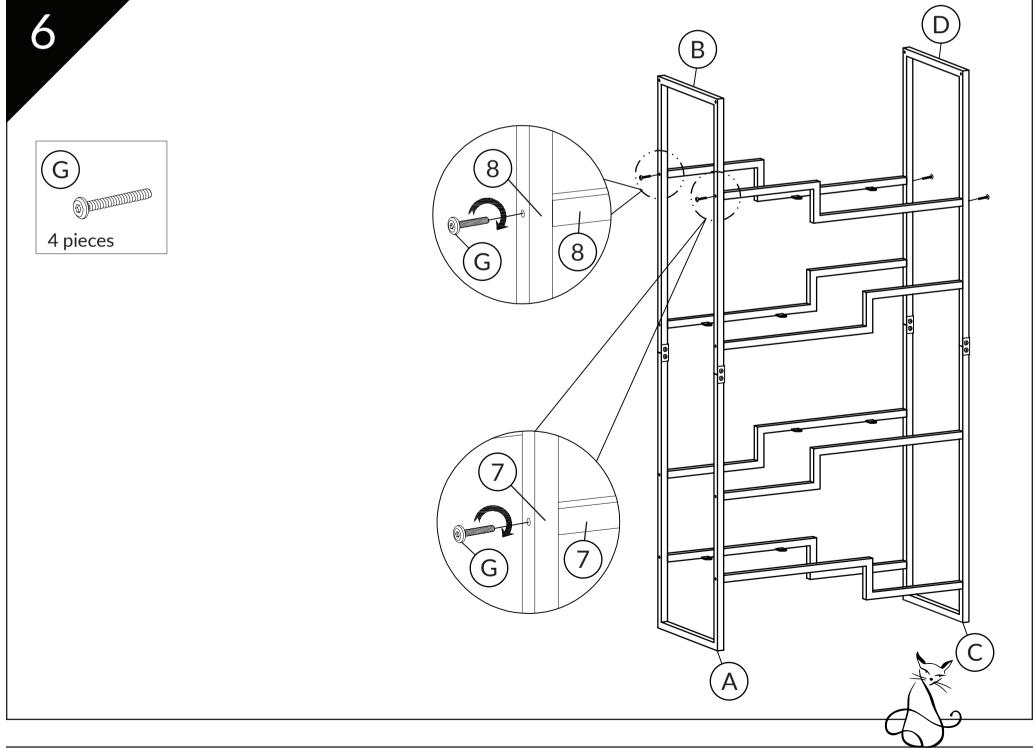

do

Assembly Instructions

For video instructions on assembling your Metropolitan Cat Condo, visit: TheRefinedFeline.com/assembly/ or scan QR code:



Need more help?

Call: 800-289-6136

Email: Support@TheRefinedFeline.com

Share a photo of your cat on their new Metropolitan Cat Condo! Find us on Facebook or tag on Instagram:

#MetroCatCondo @RefinedFeline







 $\ensuremath{\mathbb{C}}$  RefinedKind Pet Products. All Rights Reserved



## WHAT'S IN THE BOX?

#### Hardware









**Hex Screw** 













Allen Wrench 4mm



Feet Leveler M6\*20mm 4 pieces



Hex Screw



M6\*35mm M6\*15mm 20 pieces 28 pieces



Wood Screw M4\*50mm 2 pieces



Security Plate 1 piece



**ity Nylon Cab e Tie** ce 1 piece



Connecting
Plate
4 pieces



Wall Anchor 2 pieces

### **Parts**





















Place into position. If unstable, adjust feet levelers. To install anti-tipping wall mount, proceed to step 10.

Assembly complete. Enjoy!

Visit TheRefinedFeline.com for replacement covers and accessories such as hanging cat toys and food bowl platforms. Replacement covers also available.

Tip: Cushions, pad covers, and sisal are replaceable if worn. Cushions are machine washable on cold, gentle cycle. Cushion colors may bleed. Hand wash faux fur covers. Sisal is NOT machine washable. Use pet approved spot cleaner on sisal.



#### **About The Refined Feline**

The Refined Feline's mission is to bring modern, innovative designs to cat furniture. We strive to reinvent how people view the products that they and their feline companions use in their shared space. All our cat trees, ca