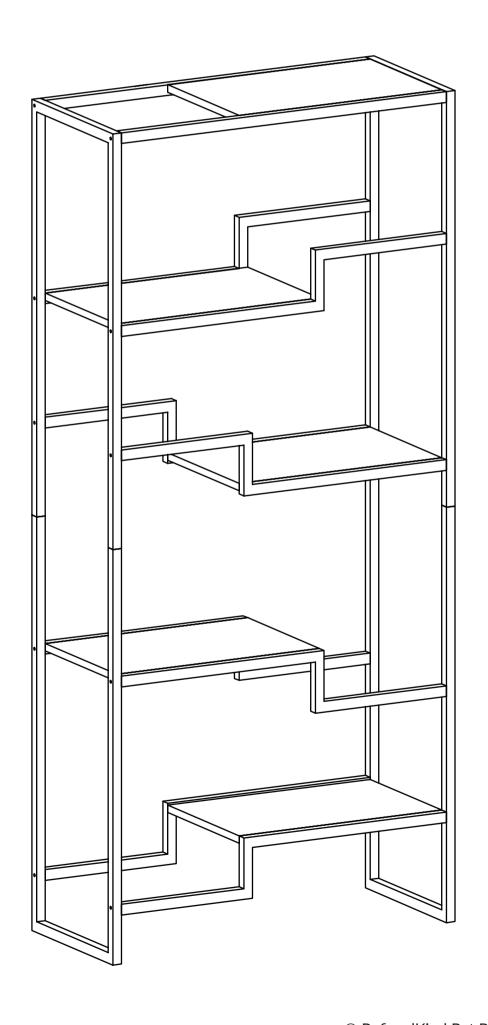

### **Parts**

Place into position. If unstable, adjust feet levelers. To install anti-tipping wall mount, proceed to step 10.

Assembly complete. Enjoy!

Visit TheRefinedFeline.com for replacement covers and accessories such as hanging cat toys and food bowl platforms. Replacement covers also available.