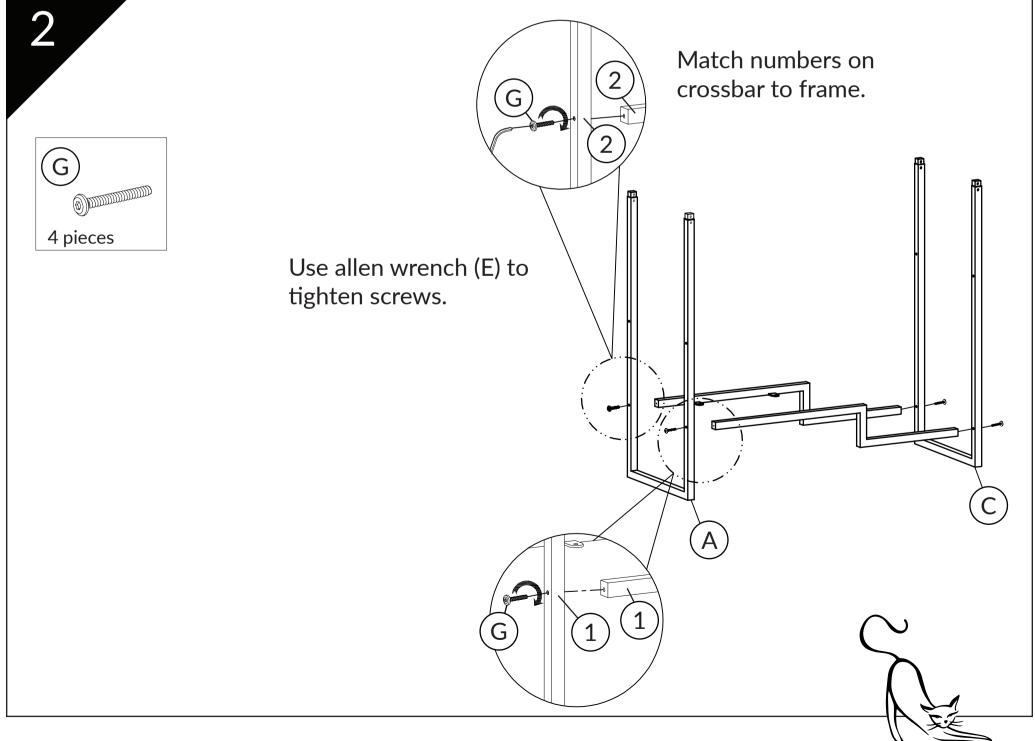

### **Parts**

Place into position. If unstable, adjust feet levelers. To install anti-tipping wall mount, proceed to step 10.

Assembly complete. Enjoy!

Visit TheRefinedFeline.com for replacement covers and accessories such as hanging cat toys and food bowl platforms. Replacement covers also available.