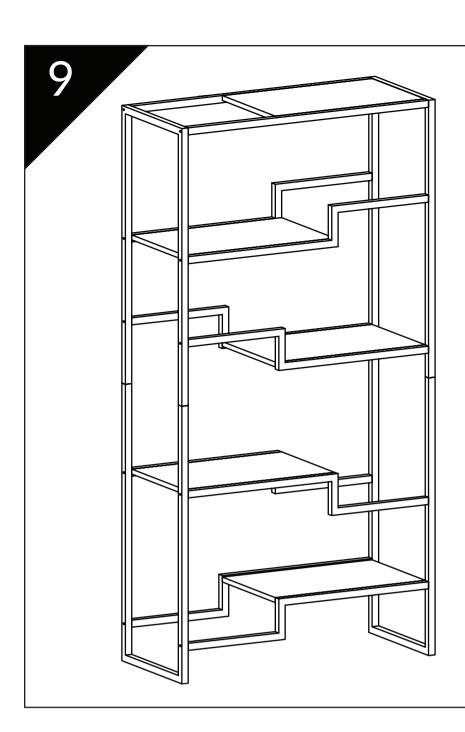

### **Parts**

Place into position. If unstable, adjust feet levelers. To install anti-tipping wall mount, proceed to step 10.

Assembly complete. Enjoy!

Visit TheRefinedFeline.com for replacement covers and accessories such as hanging cat toys and food bowl platforms. Replacement covers also available.