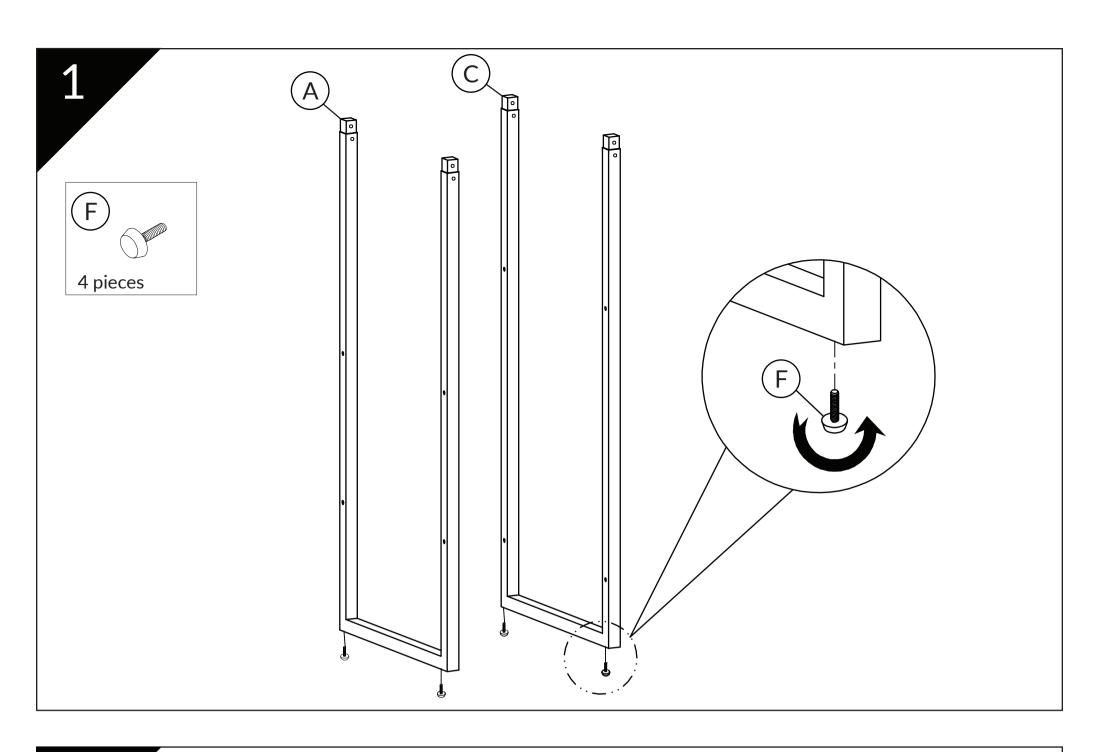

### **Parts**

Place into position. If unstable, adjust feet levelers. To install anti-tipping wall mount, proceed to step 10.

Assembly complete. Enjoy!

Visit TheRefinedFeline.com for replacement covers and accessories such as hanging cat toys and food bowl platforms. Replacement covers also available.