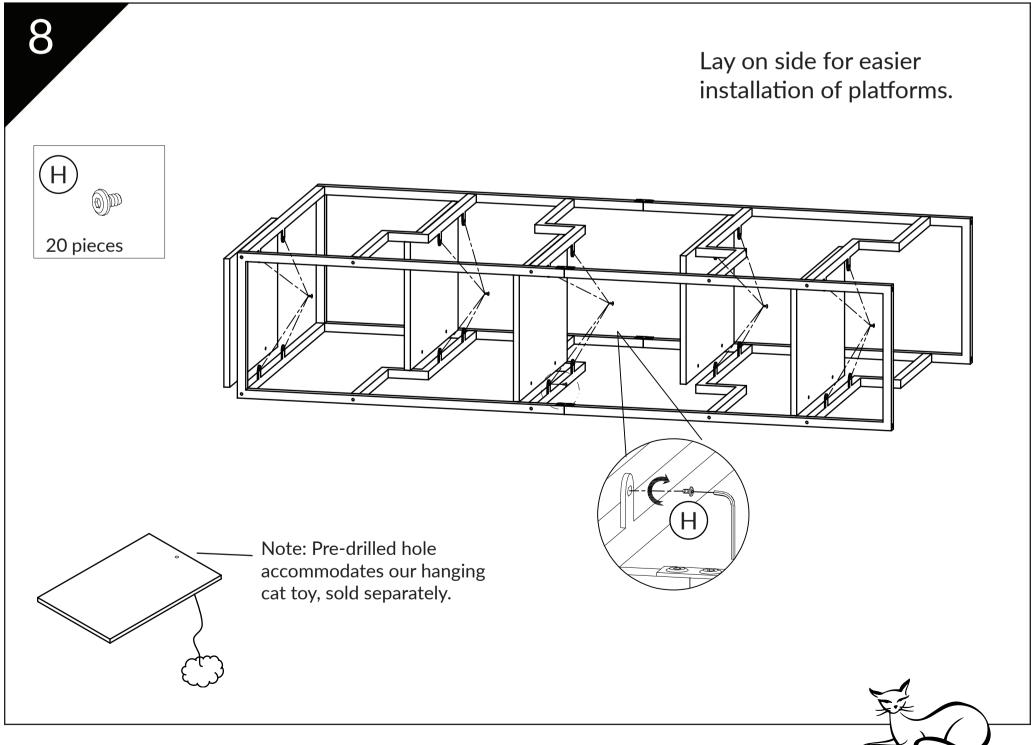

### **Parts**

Place into position. If unstable, adjust feet levelers. To install anti-tipping wall mount, proceed to step 10.

Assembly complete. Enjoy!

Visit TheRefinedFeline.com for replacement covers and accessories such as hanging cat toys and food bowl platforms. Replacement covers also available.