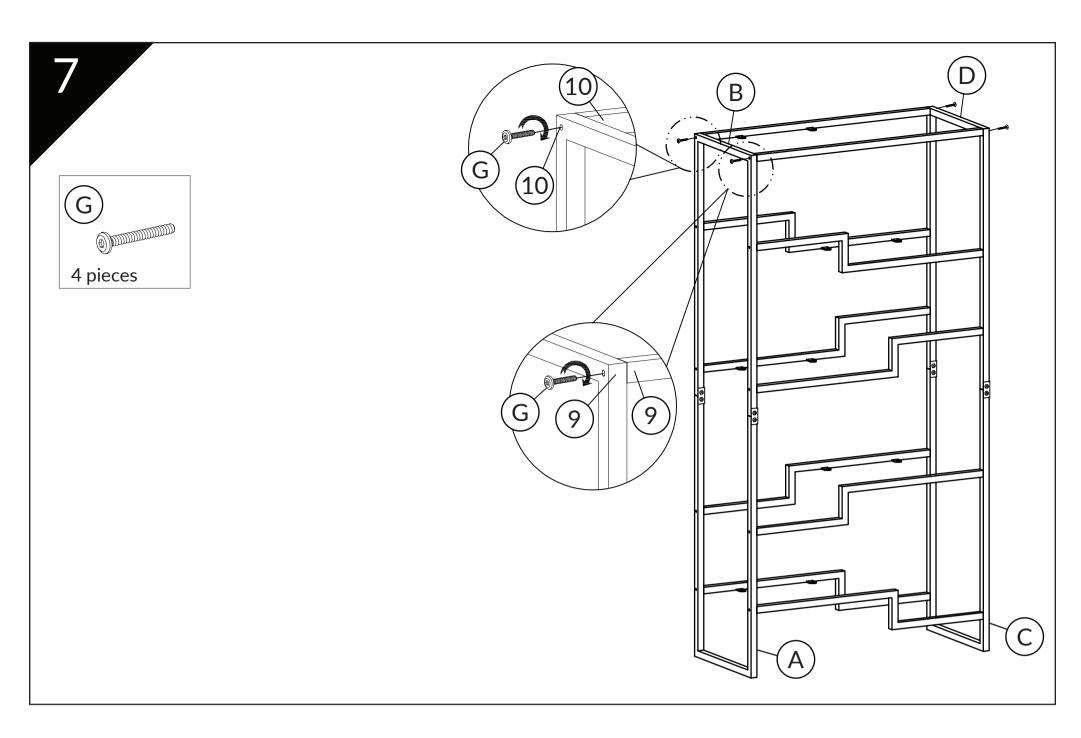

Assembly Instructions

For video instructions on assembling your Metropolitan Cat Condo, visit: TheRefinedFeline.com/assembly/ or scan QR code:



Need more help?

Call: 800-289-6136

Email: Support@TheRefinedFeline.com

Share a photo of your cat on their new Metropolitan Cat Condo! Find us on Facebook or tag on Instagram:

#MetroCatCondo @RefinedFeline







 $\ensuremath{\mathbb{C}}$  RefinedKind Pet Products. All Rights Reserved



## WHAT'S IN THE BOX?

#### Hardware









**Hex Screw** 













Allen Wrench 4mm



Feet Leveler M6\*20mm 4 pieces



Hex Screw



M6\*35mm M6\*15mm 20 pieces 28 pieces



Wood Screw M4\*50mm 2 pieces



Security Plate 1 piece



**ity Nylon Cab e Tie** ce 1 piece



Connecting
Plate
4 pieces



Wall Anchor 2 pieces

### **Parts**





















Place into position. If unstable, adjust feet levelers. To install anti-tipping wall mount, proceed to step 10.

Assembly complete. Enjoy!

Visit TheRefinedFeline.com for replacement covers and accessories such as hanging cat toys and food bowl platforms. Replacement covers also available.

Tip: Cushions, pad covers, and sisal are replaceable if worn. Cushions are machine washable on cold, gentle cycle. Cushion colors may bleed. Hand wash faux fur covers. Sisal is NOT machine washable. Use pet approved spot cleaner on sisal.



#### **About The Refined Feline**

The Refined Feline's mission is to bring modern, innovative designs to cat furniture. We strive to reinvent how people view the products that they and their feline companions use in their shared space. All our cat trees, cat