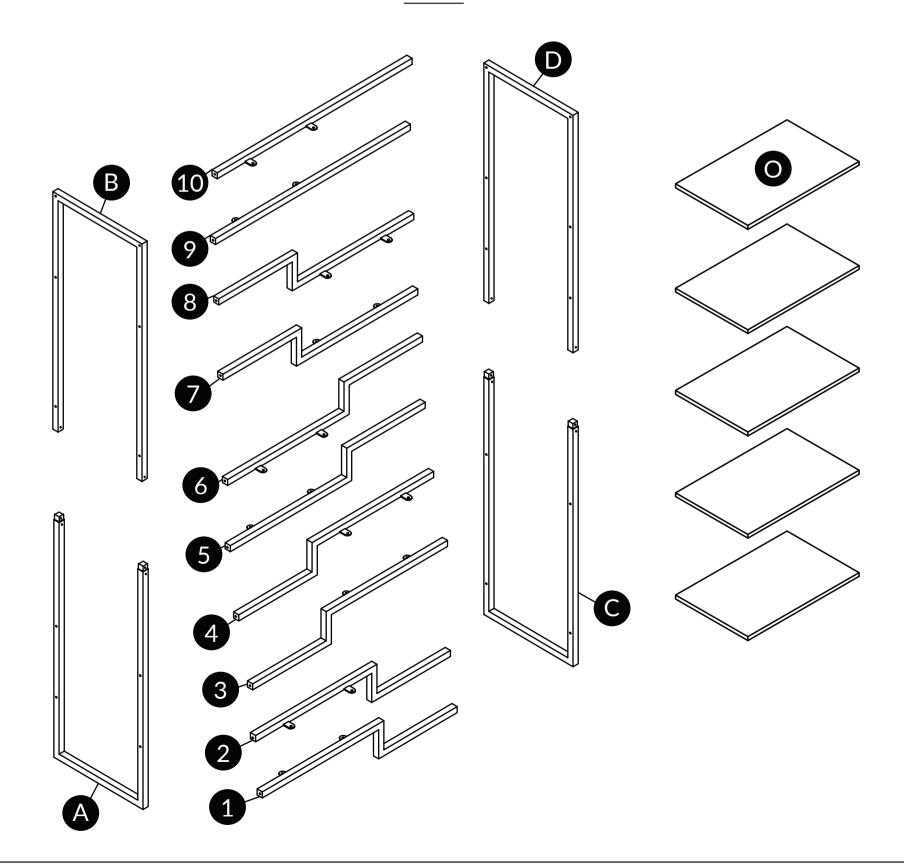

itan Cat Condo

Assembly Instructions

For video instructions on assembling your Metropolitan Cat Condo, visit: TheRefinedFeline.com/assembly/ or scan QR code:



Need more help?

Call: 800-289-6136

Email: Support@TheRefinedFeline.com

Share a photo of your cat on their new Metropolitan Cat Condo! Find us on Facebook or tag on Instagram:

#MetroCatCondo @RefinedFeline







 $\ensuremath{\mathbb{C}}$  RefinedKind Pet Products. All Rights Reserved



## WHAT'S IN THE BOX?

#### Hardware









**Hex Screw** 













Allen Wrench 4mm



Feet Leveler M6\*20mm 4 pieces



Hex Screw



M6\*35mm M6\*15mm 20 pieces 28 pieces



Wood Screw M4\*50mm 2 pieces



Security Plate 1 piece



**ity Nylon Cab e Tie** ce 1 piece



Connecting
Plate
4 pieces



Wall Anchor 2 pieces

### **Parts**





















Place into position. If unstable, adjust feet levelers. To install anti-tipping wall mount, proceed to step 10.

Assembly complete. Enjoy!

Visit TheRefinedFeline.com for replacement covers and accessories such as hanging cat toys and food bowl platforms. Replacement covers also available.

Tip: Cushions, pad covers, and sisal are replaceable if worn. Cushions are machine washable on cold, gentle cycle. Cushion colors may bleed. Hand wash faux fur covers. Sisal is NOT machine washable. Use pet approved spot cleaner on sisal.



#### **About The Refined Feline**

The Refined Feline's mission is to bring modern, innovative designs to cat furniture. We strive to reinvent how people view the products that they and their feline companions use in their shared space. All our c