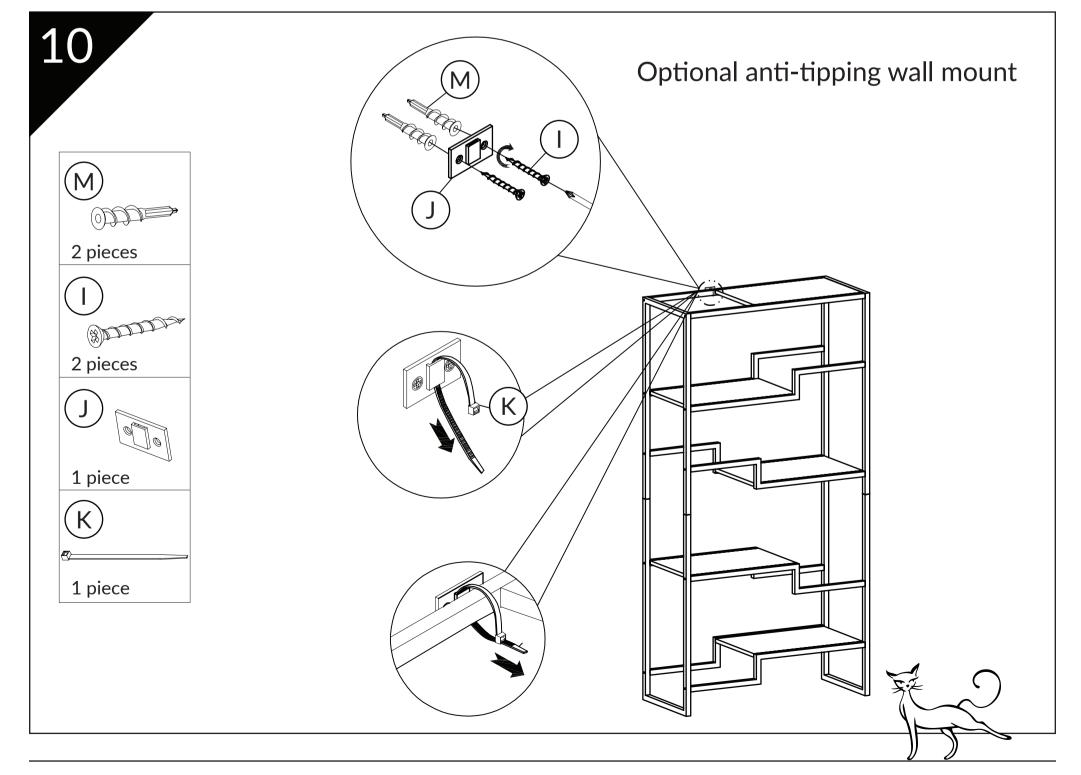

### **Parts**

Place into position. If unstable, adjust feet levelers. To install anti-tipping wall mount, proceed to step 10.

Assembly complete. Enjoy!

Visit TheRefinedFeline.com for replacement covers and accessories such as hanging cat toys and food bowl platforms. Replacement covers also available.