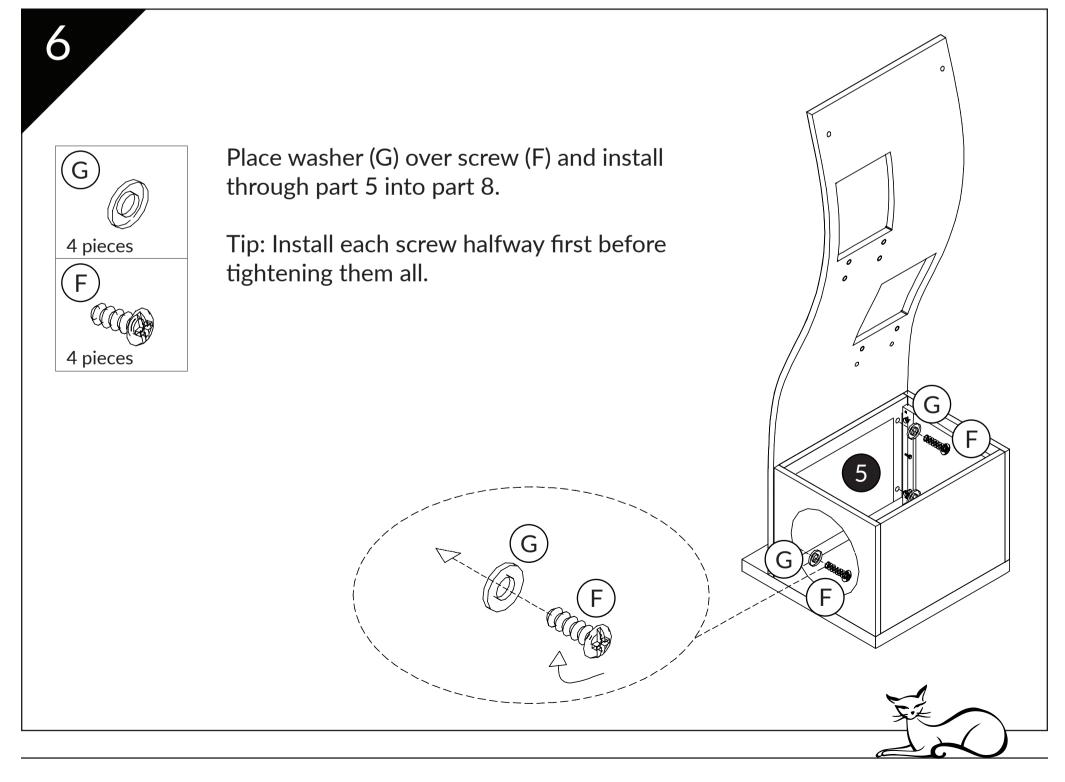

#### Insert hardware into all 4 walls:

Place washer (G) over screw (F) and insert them into four walls of cubby.

Place cam lock (D) into the bottom holes of the cubby and turn to lock. The arrow should initially point downwards before turning.

Tip: Do not force cam lock to turn. Remove cubby wall, counter-turn cam screw slightly so it raises, replace wall, and turn cam lock until it catches.