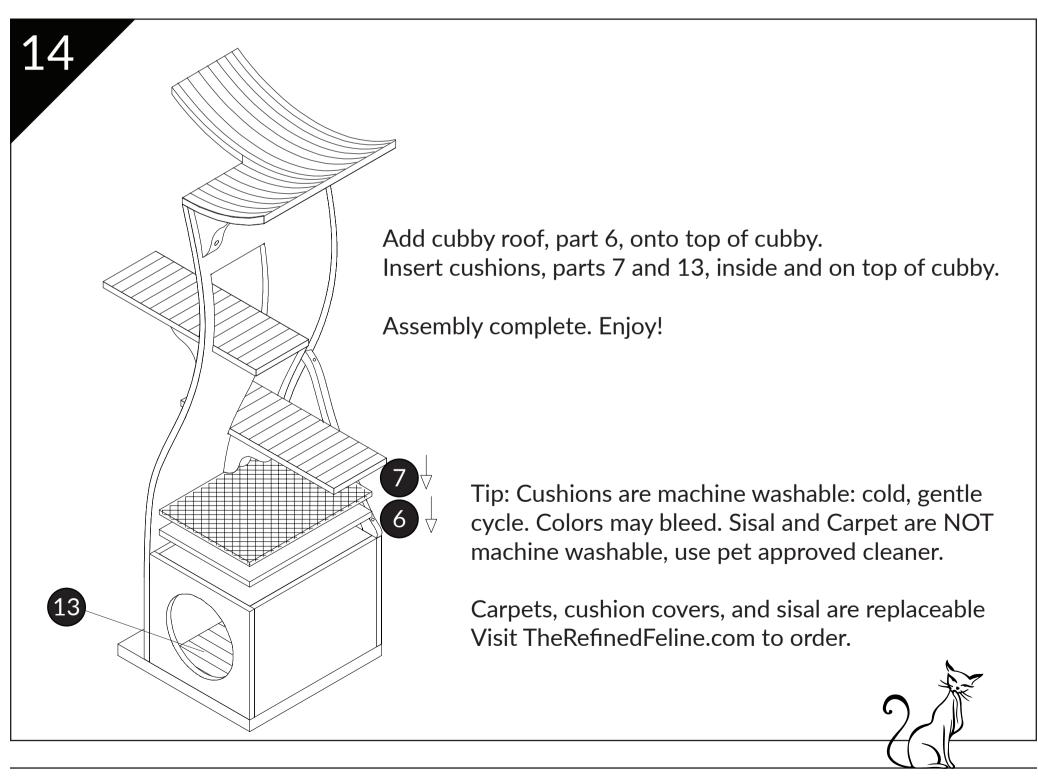

6x40mm 9 pieces





Cam Lock Ø15x12mm 9 pieces





Wood Caps Ø16x8mm 13 pieces





Machine Screw M6x30mm 29 pieces



Washer M6x12x1.2mm 31 pieces



Machine Screw M6x38mm 2 pieces

# **Parts**









Place parts 2, 3, 4, 5 over installed hardware on part 1.

Tip: Part 4 should be flush to the edge of part 1. Part 3 with the round entrance hole should be to its right.



#### Insert hardware into all 4 walls:



Place washer (G) over screw (F) and insert them into four walls of cubby.

Place cam lock (D) into the bottom holes of the cubby and turn to lock. The arrow should initially point downwards before turning.

Tip: Do not force cam lock to turn. Remove cubby wall, counter-turn cam screw slightly so it raises, replace wall, and turn cam lock until it catches.























## **About The Refined Feline**

The Refined Feline's mission is to bring modern, innovative designs to cat furniture. We strive to reinvent how people view the products that they and their feline companions use in their shared space. All our cat trees, cat wall shelves, cat beds, and litter box furniture are thoughtfully crafted to be the best they can be for you, your home, and your cats. Our team of dedicated cat lovers believes that cat furniture should be embraced and admired as an integral part of your home, just like your cat.

Our cat furniture is about much more than just looking great in your home though; functionality is just as important. Our multipurpose and customizable cat furniture features replaceable parts so that you can always keep it looking fresh. We knew that cat f