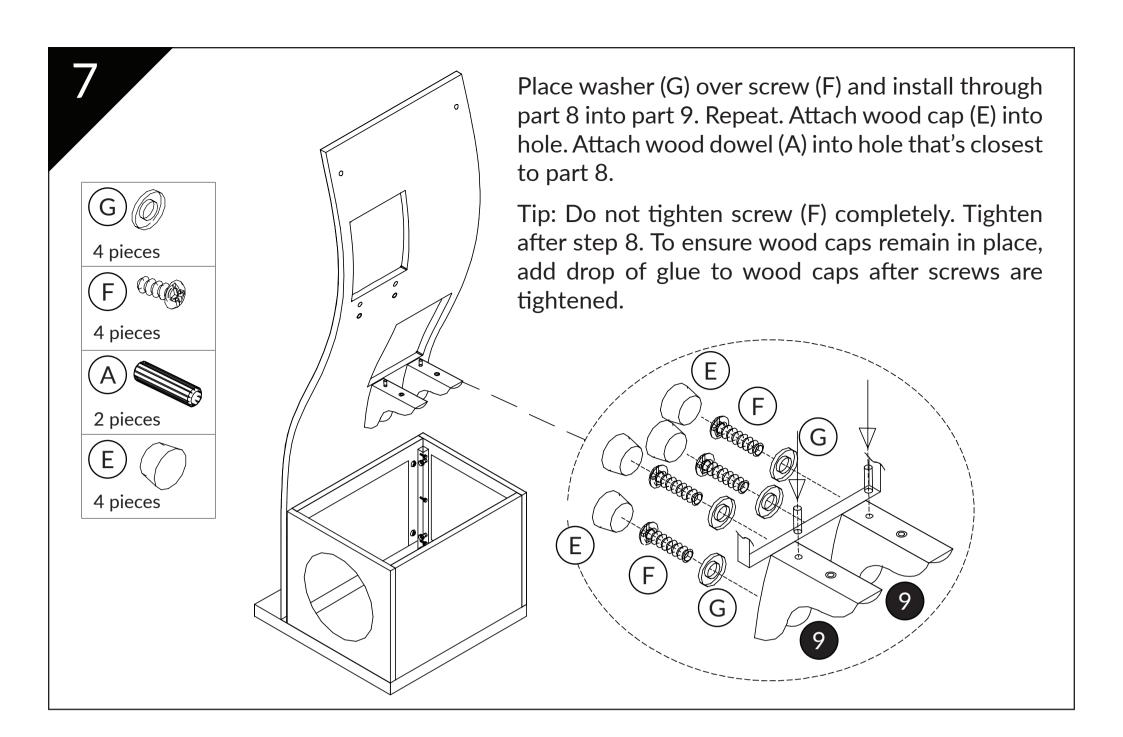

#### Insert hardware into all 4 walls:

Place washer (G) over screw (F) and insert them into four walls of cubby.

Place cam lock (D) into the bottom holes of the cubby and turn to lock. The arrow should initially point downwards before turning.

Tip: Do not force cam lock to turn. Remove cubby wall, counter-turn cam screw slightly so it raises, replace wall, and turn cam lock until it catches.