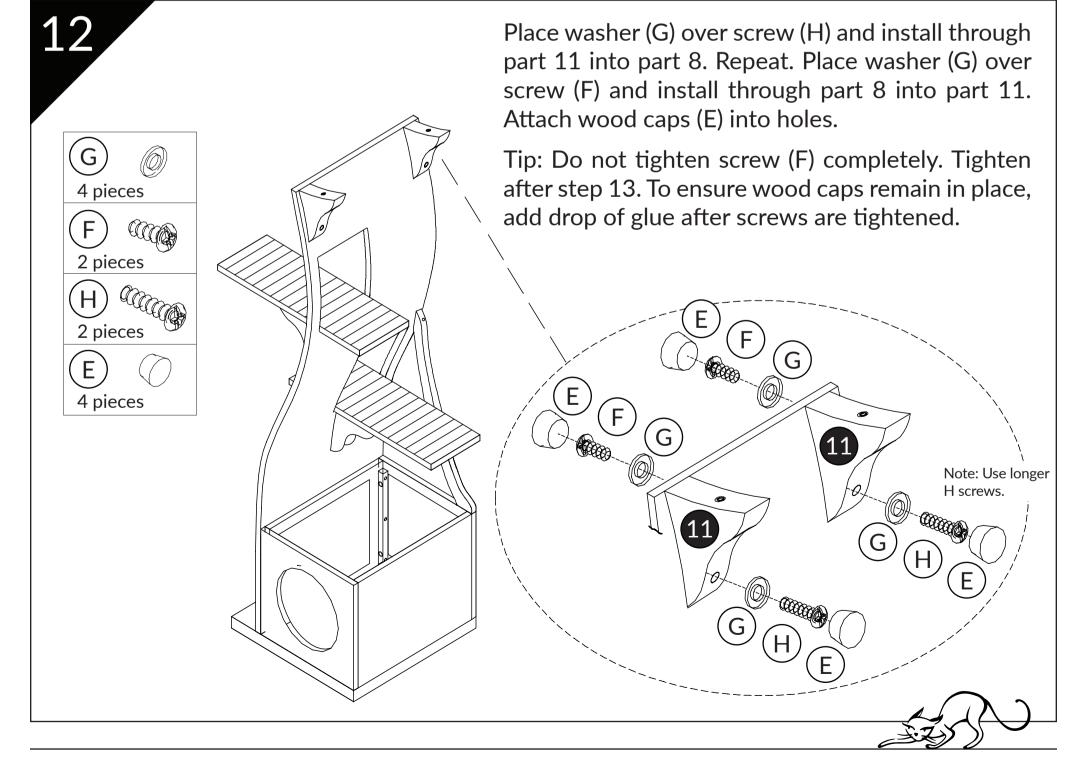

ew M6x40mm 9 pieces





Cam Lock Ø15x12mm 9 pieces





Wood Caps Ø16x8mm 13 pieces





Machine Screw M6x30mm 29 pieces



Washer M6x12x1.2mm 31 pieces



Machine Screw M6x38mm 2 pieces

# **Parts**









Place parts 2, 3, 4, 5 over installed hardware on part 1.

Tip: Part 4 should be flush to the edge of part 1. Part 3 with the round entrance hole should be to its right.



#### Insert hardware into all 4 walls:



Place washer (G) over screw (F) and insert them into four walls of cubby.

Place cam lock (D) into the bottom holes of the cubby and turn to lock. The arrow should initially point downwards before turning.

Tip: Do not force cam lock to turn. Remove cubby wall, counter-turn cam screw slightly so it raises, replace wall, and turn cam lock until it catches.























## **About The Refined Feline**

The Refined Feline's mission is to bring modern, innovative designs to cat furniture. We strive to reinvent how people view the products that they and their feline companions use in their shared space. All our cat trees, cat wall shelves, cat beds, and litter box furniture are thoughtfully crafted to be the best they can be for you, your home, and your cats. Our team of dedicated cat lovers believes that cat furniture should be embraced and admired as an integral part of your home, just like your cat.

Our cat furniture is about much more than just looking great in your home though; functionality is just as important. Our multipurpose and customizable cat furniture features replaceable parts so that you can always keep it looking fresh. We knew that c