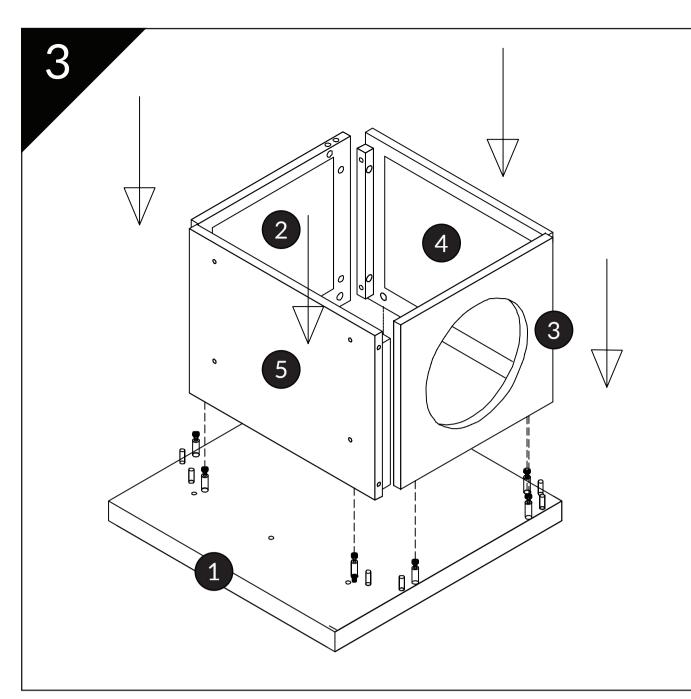

# **Parts**

Place parts 2, 3, 4, 5 over installed hardware on part 1.

Tip: Part 4 should be flush to the edge of part 1. Part 3 with the round entrance hole should be to its right.