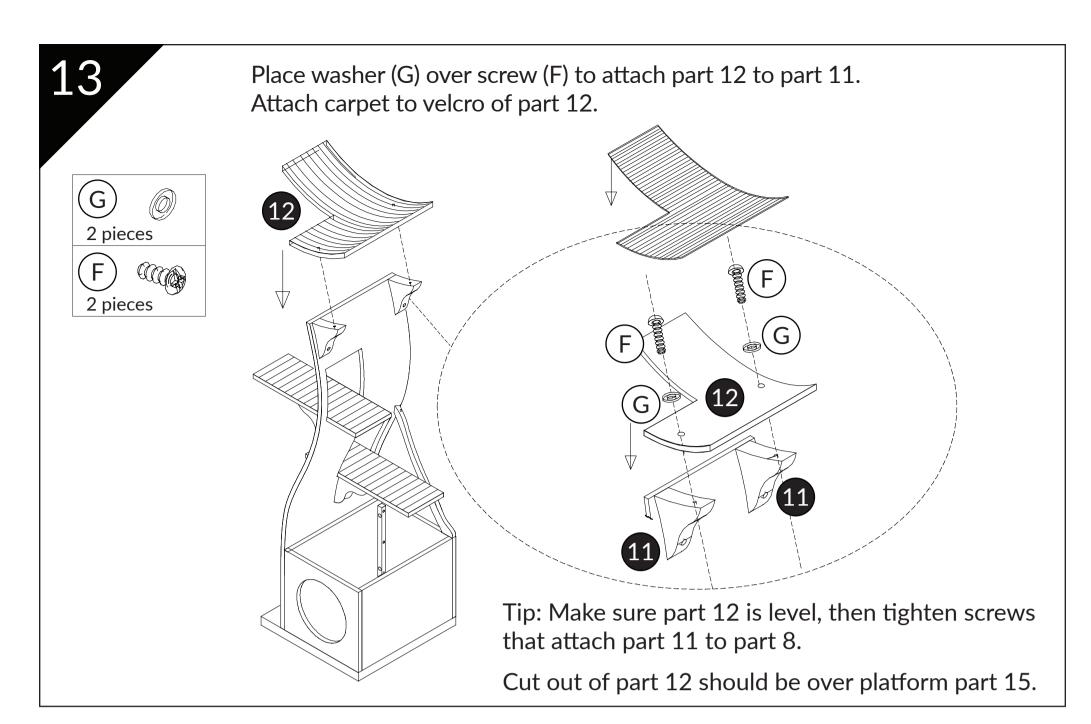

M6x40mm 9 pieces





Cam Lock Ø15x12mm 9 pieces





Wood Caps Ø16x8mm 13 pieces





Machine Screw M6x30mm 29 pieces



Washer M6x12x1.2mm 31 pieces



Machine Screw M6x38mm 2 pieces

# **Parts**









Place parts 2, 3, 4, 5 over installed hardware on part 1.

Tip: Part 4 should be flush to the edge of part 1. Part 3 with the round entrance hole should be to its right.



#### Insert hardware into all 4 walls:



Place washer (G) over screw (F) and insert them into four walls of cubby.

Place cam lock (D) into the bottom holes of the cubby and turn to lock. The arrow should initially point downwards before turning.

Tip: Do not force cam lock to turn. Remove cubby wall, counter-turn cam screw slightly so it raises, replace wall, and turn cam lock until it catches.























## **About The Refined Feline**

The Refined Feline's mission is to bring modern, innovative designs to cat furniture. We strive to reinvent how people view the products that they and their feline companions use in their shared space. All our cat trees, cat wall shelves, cat beds, and litter box furniture are thoughtfully crafted to be the best they can be for you, your home, and your cats. Our team of dedicated cat lovers believes that cat furniture should be embraced and admired as an integral part of your home, just like your cat.

Our cat furniture is about much more than just looking great in your home though; functionality is just as important. Our multipurpose and customizable cat furniture features replaceable parts so that you can always keep it looking fresh. We knew that cat