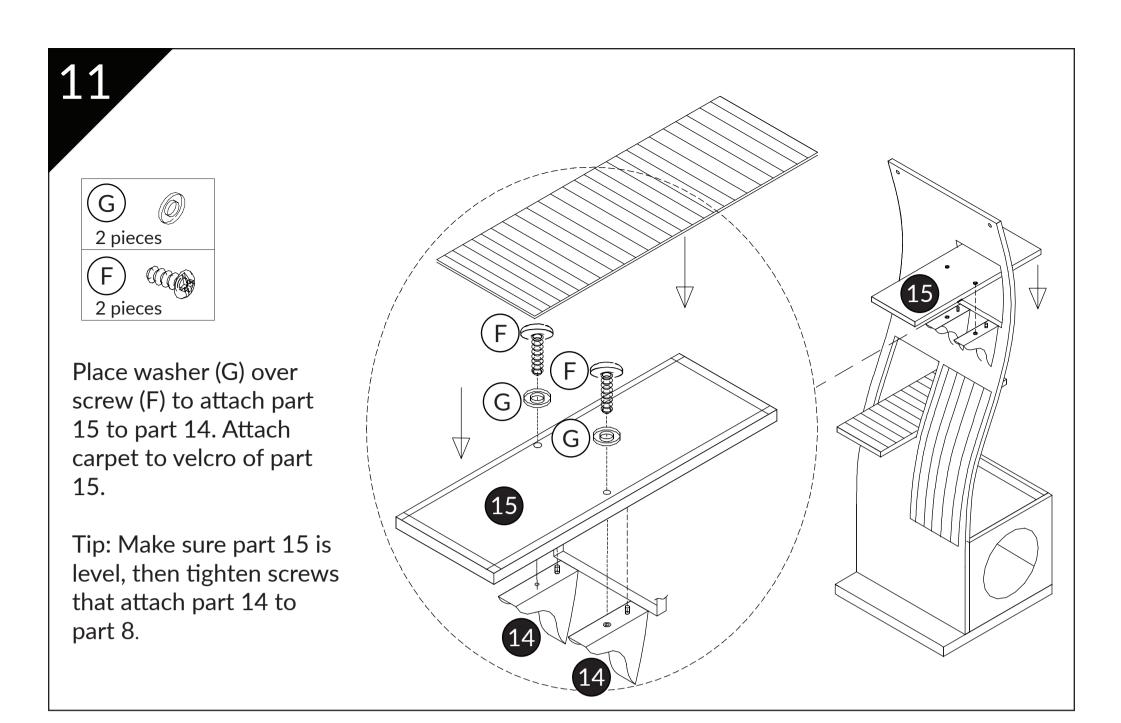

# **Parts**

Place parts 2, 3, 4, 5 over installed hardware on part 1.

Tip: Part 4 should be flush to the edge of part 1. Part 3 with the round entrance hole should be to its right.