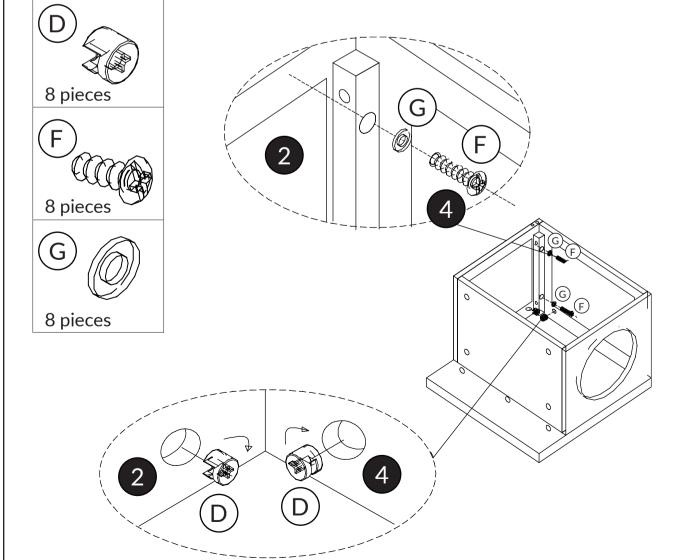

#### Insert hardware into all 4 walls:

Place washer (G) over screw (F) and insert them into four walls of cubby.

Place cam lock (D) into the bottom holes of the cubby and turn to lock. The arrow should initially point downwards before turning.

Tip: Do not force cam lock to turn. Remove cubby wall, counter-turn cam screw slightly so it raises, replace wall, and turn cam lock until it catches.