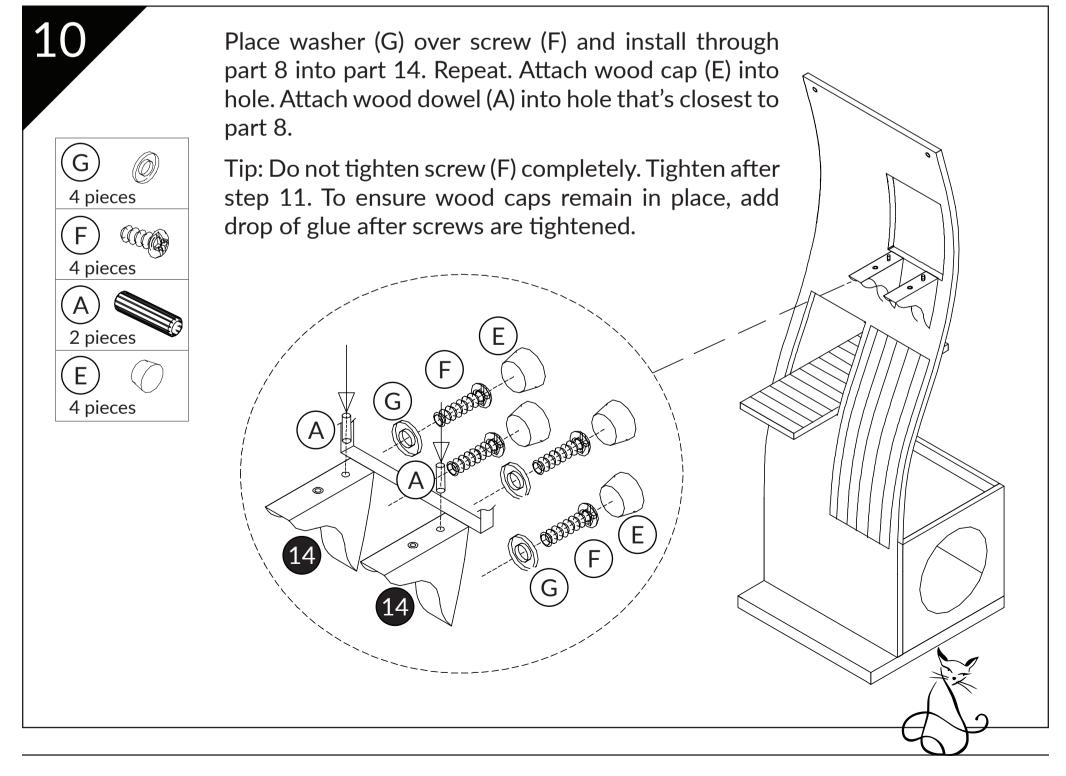

# **Parts**

Place parts 2, 3, 4, 5 over installed hardware on part 1.

Tip: Part 4 should be flush to the edge of part 1. Part 3 with the round entrance hole should be to its right.