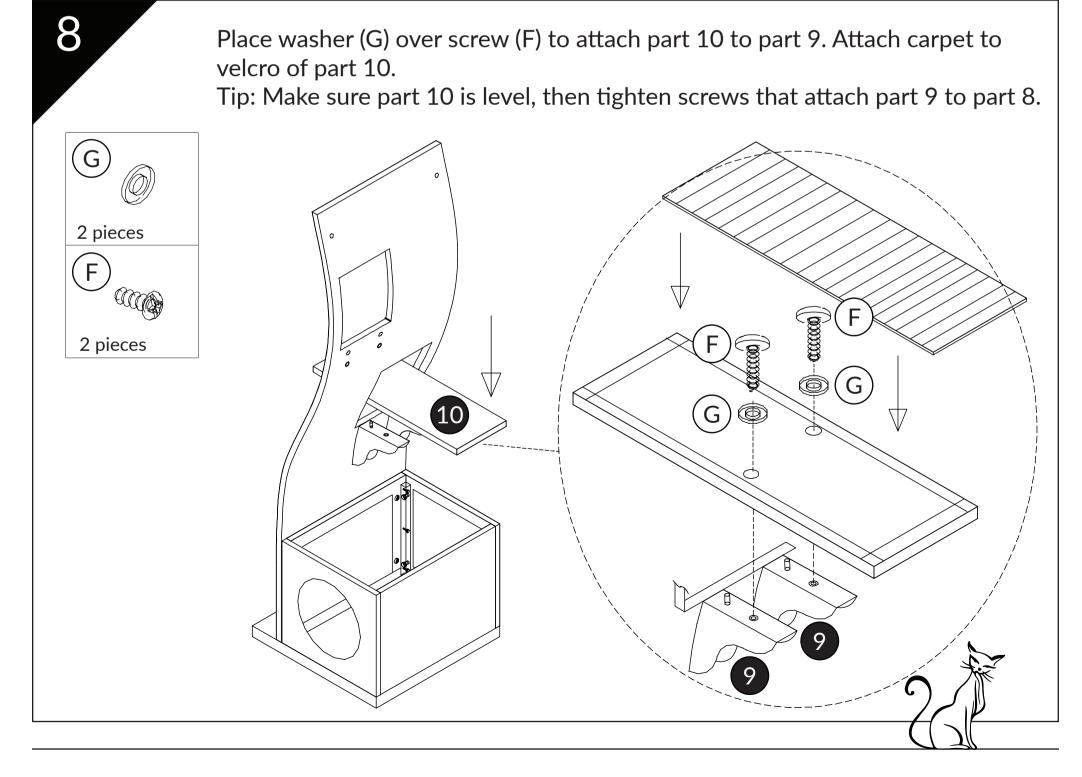

# **Parts**

Place parts 2, 3, 4, 5 over installed hardware on part 1.

Tip: Part 4 should be flush to the edge of part 1. Part 3 with the round entrance hole should be to its right.