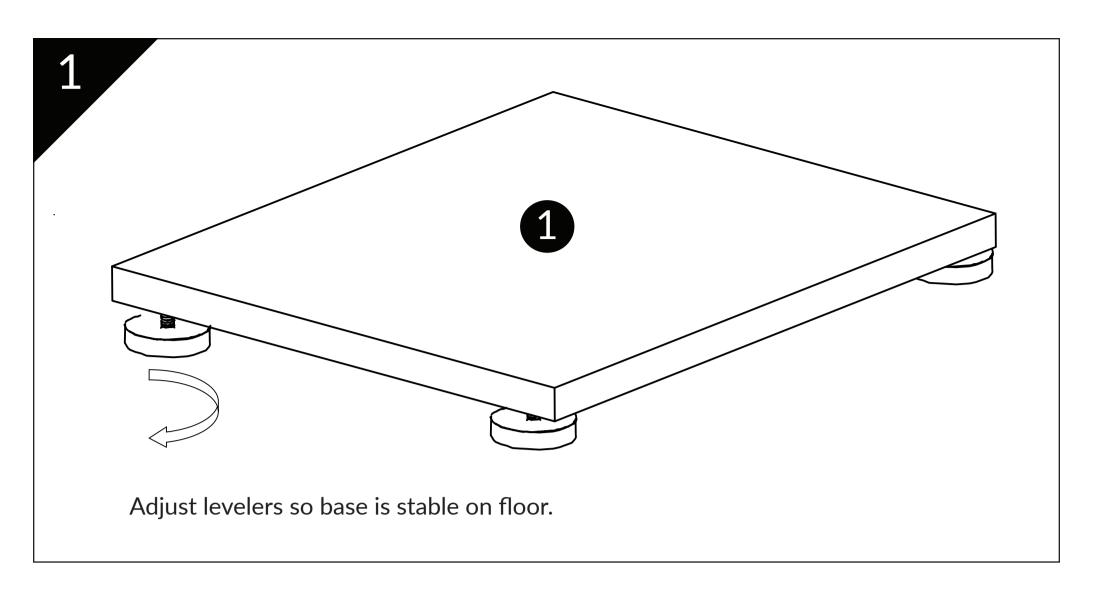

# Love Your **Cat.**Love Your **Home**.

TΝ



# **Lotus Cat Tower**

Assembly Instructions

For video instructions on assembling your Lotus Cat Tower, visit:
TheRefinedFeline.com/assembly/
or scan QR code:



Need more help?

Call: 800-289-6136

Email: Support@TheRefinedFeline.com

Share a photo of your cat on their new Lotus Cat Tower!

Find us on Facebook or tag on Instagram:

#LotusCatTower @RefinedFeline







© RefinedKind Pet Products. All Rights Reserved



# WHAT'S IN THE BOX?

# Hardware



Wood **Dowel** Ø8x30mm 16 pieces



Phillipshead Screwdriver 1 piece



Cam Screw M6x40mm 9 pieces





Cam Lock Ø15x12mm 9 pieces





Wood Caps Ø16x8mm 13 pieces





Machine Screw M6x30mm 29 pieces



Washer M6x12x1.2mm 31 pieces



Machine Screw M6x38mm 2 pieces

# **Parts**









Place parts 2, 3, 4, 5 over installed hardware on part 1.

Tip: Part 4 should be flush to the edge of part 1. Part 3 with the round entrance hole should be to its right.



#### Insert hardware into all 4 walls:



Place washer (G) over screw (F) and insert them into four walls of cubby.

Place cam lock (D) into the bottom holes of the cubby and turn to lock. The arrow should initially point downwards before turning.

Tip: Do not force cam lock to turn. Remove cubby wall, counter-turn cam screw slightly so it raises, replace wall, and turn cam lock until it catches.























## **About The Refined Feline**

The Refined Feline's mission is to bring modern, innovative designs to cat furniture. We strive to reinvent how people view the products that they and their feline c