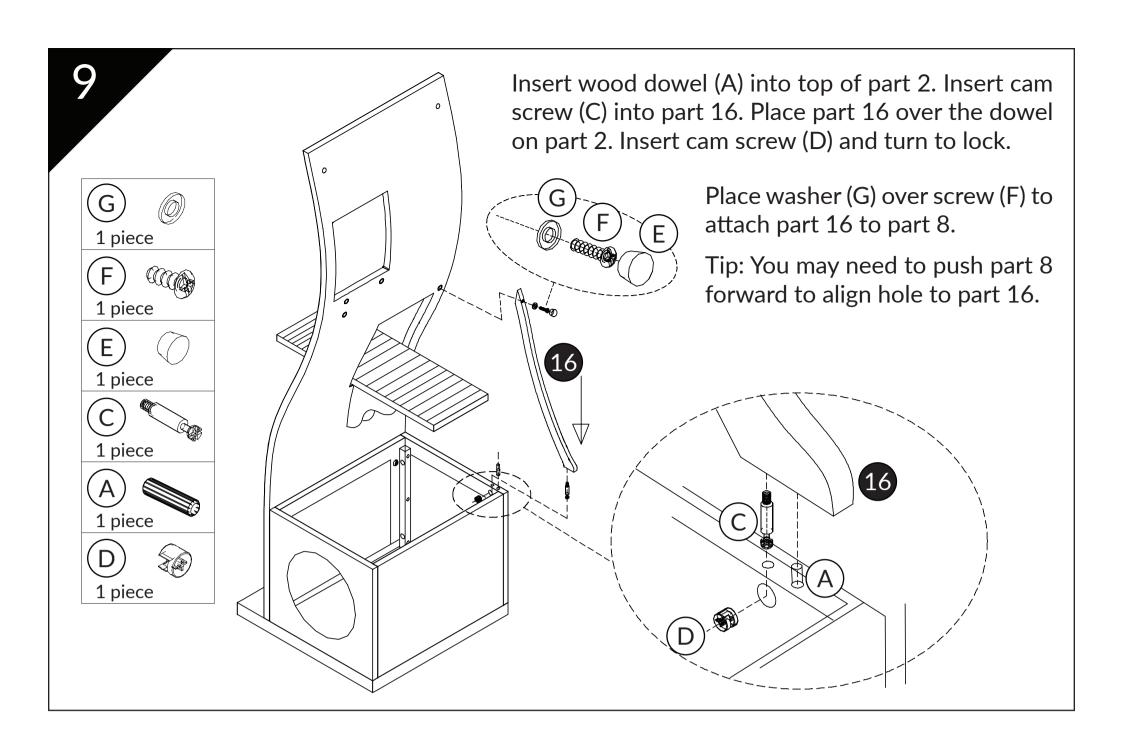

# **Parts**

Place parts 2, 3, 4, 5 over installed hardware on part 1.

Tip: Part 4 should be flush to the edge of part 1. Part 3 with the round entrance hole should be to its right.