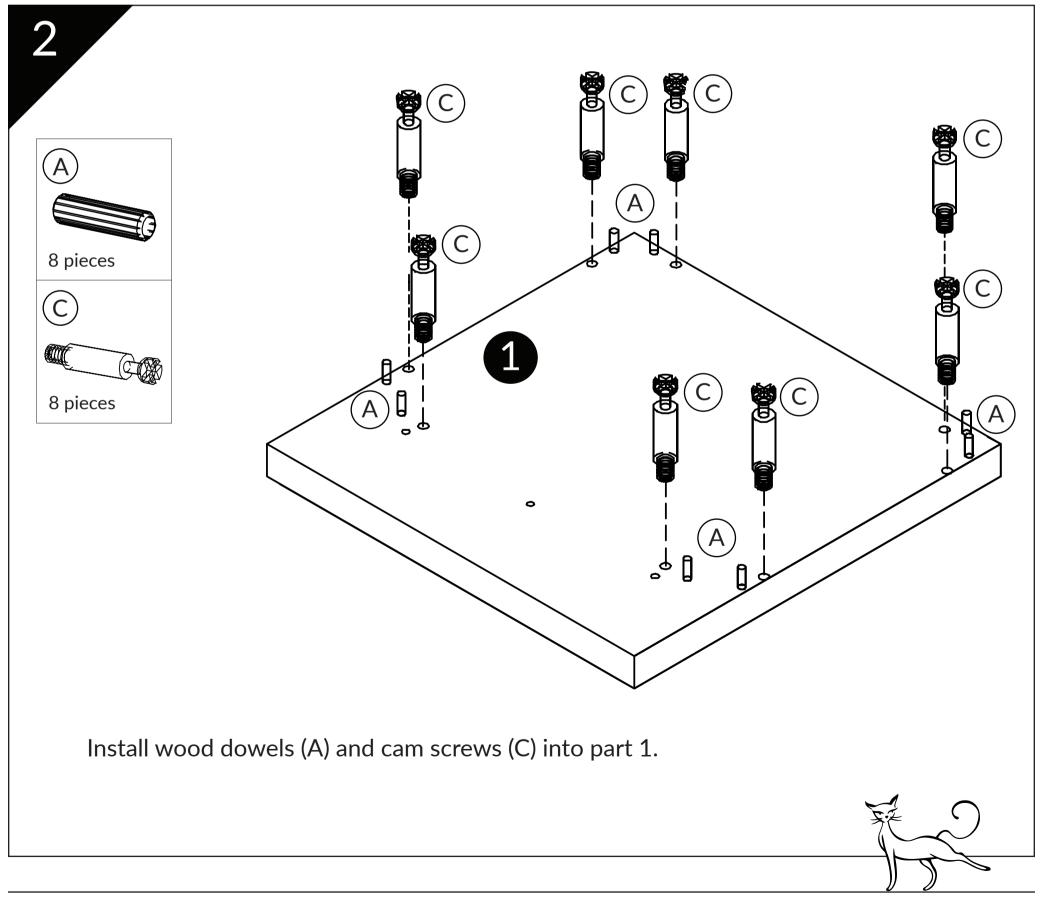

# Hardware

Wood **Dowel** Ø8x30mm 16 pieces

Phillipshead Screwdriver 1 piece

Cam Screw M6x40mm 9 pieces

Cam Lock Ø15x12mm 9 pieces

Wood Caps Ø16x8mm 13 pieces

Machine Screw M6x30mm 29 pieces

Washer M6x12x1.2mm 31 pieces

Machine Screw M6x38mm 2 pieces