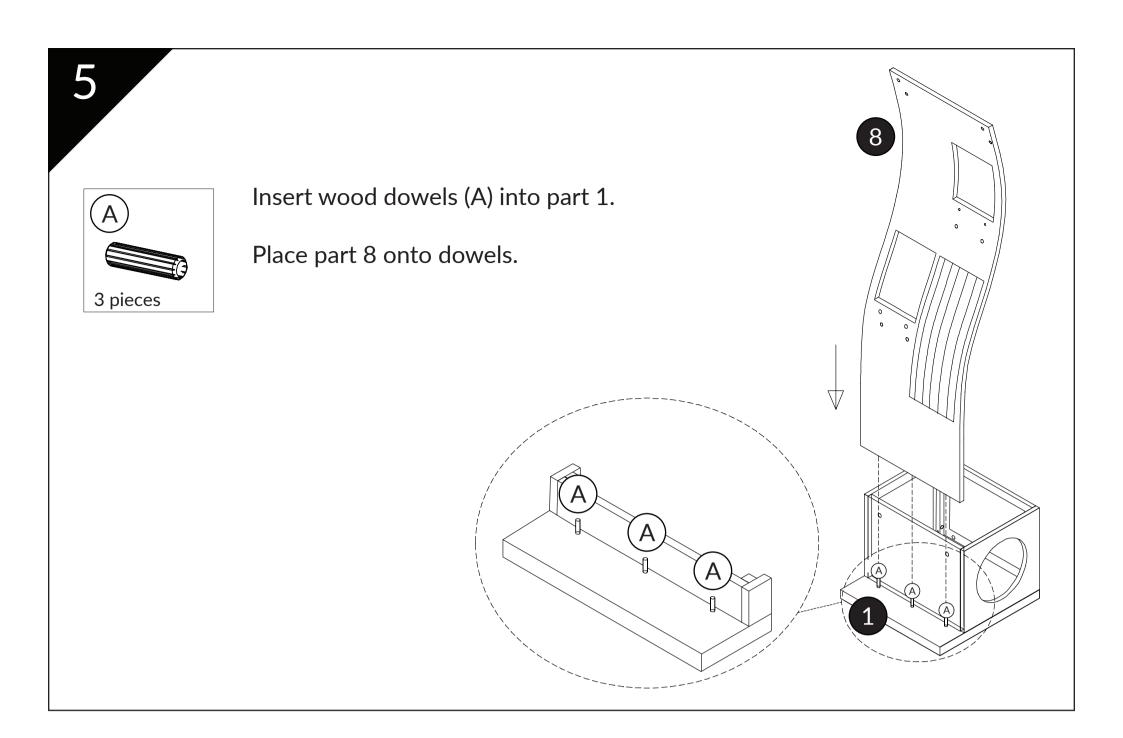

# **Parts**

Place parts 2, 3, 4, 5 over installed hardware on part 1.

Tip: Part 4 should be flush to the edge of part 1. Part 3 with the round entrance hole should be to its right.