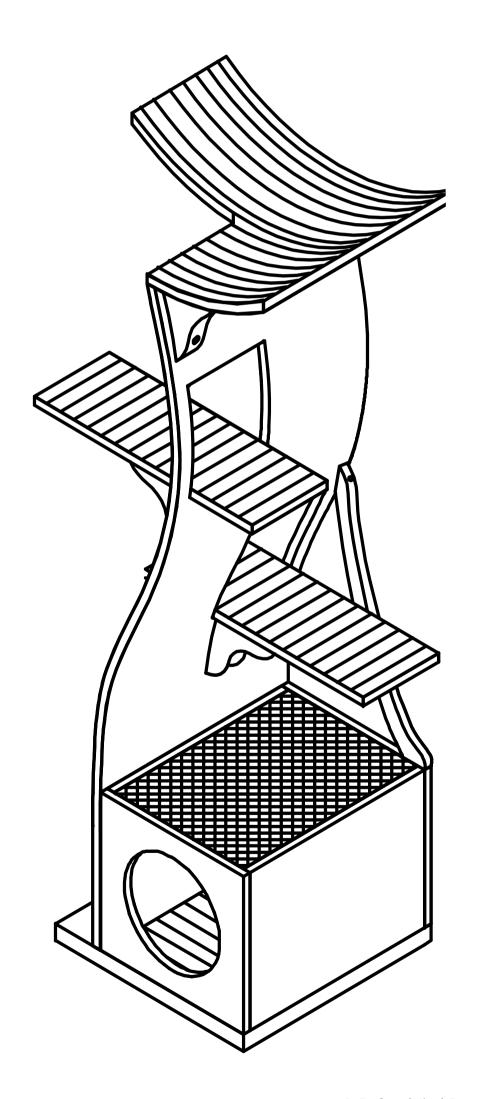

# WHAT'S IN THE BOX?

# **Parts**

Place parts 2, 3, 4, 5 over installed hardware on part 1.

Tip: Part 4 should be flush to the edge of part 1. Part 3 with the round entrance hole should be to its right.

#### Insert hardware into all 4 walls:

Place washer (G) over screw (F) and insert them into four walls of cubby.

Place cam lock (D) into the bottom holes of the cubby and turn to lock. The arrow should initially point downwards before turning.

Tip: Do not force cam lock to turn. Remove cubby wall, counter-turn cam screw slightly so it raises, replace wall, and turn cam lock until it catches.