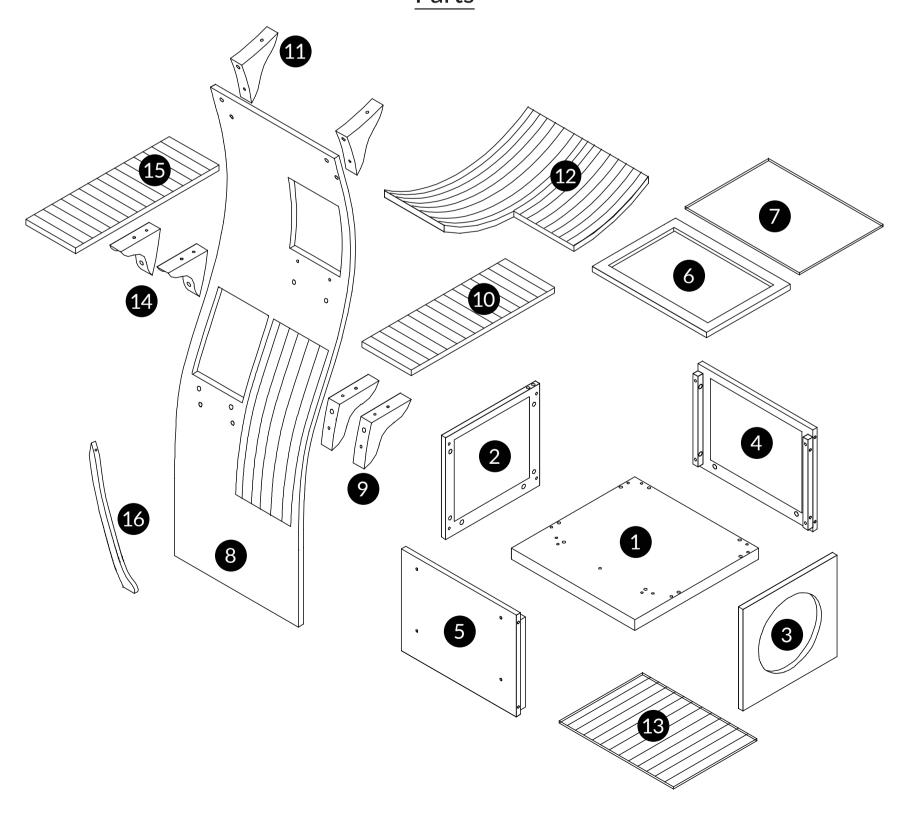

# WHAT'S IN THE BOX?

# **Parts**

Place parts 2, 3, 4, 5 over installed hardware on part 1.

Tip: Part 4 should be flush to the edge of part 1. Part 3 with the round entrance hole should be to its right.