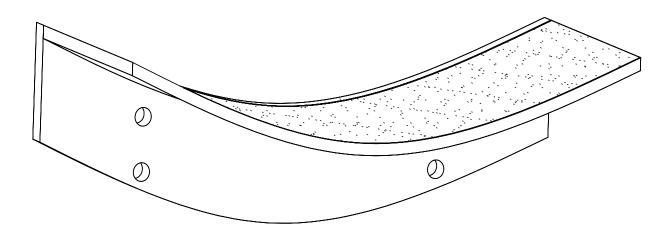

# **Lotus Leaf Cat Shelf**

Assembly Instructions

For video instructions on assembling your Lotus Leaf Cat Shelf, visit: TheRefinedFeline.com/assembly/ or scan QR code:

Need more help? 800-289-6136 Support@TheRefinedFeline.com Share a photo of your cat their new Lotus Leaf Cat Shelf!

### Before You Begin

Vertical sets of holes in shelf are 16" apart to align with standard wall beam spacing. We do not recommend the use of wall anchors. Make sure shelf is flush to wall when installed.

DISCLAIMER: Install our shelf units according to instructions provided. We are not responsible for injury or damage resulting from incorrect installation or use.

Use level on flat portion of the shelf to align straight.