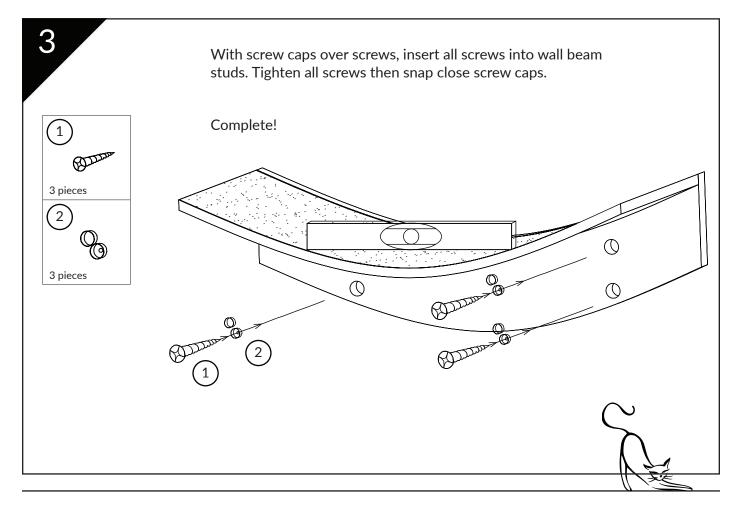

# Hardware

Wood Screw #8x60mm 4 pieces Screw Cap #8 4 pieces

### Before You Begin

Vertical sets of holes in shelf are 16" apart to align with standard wall beam spacing. We do not recommend the use of wall anchors. Make sure shelf is flush to wall when installed.