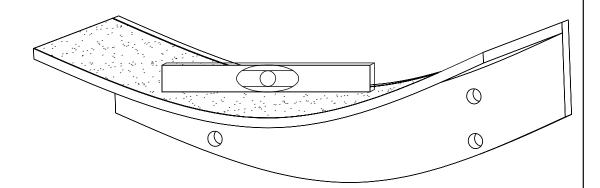

DISCLAIMER: Install our shelf units according to instructions provided. We are not responsible for injury or damage resulting from incorrect installation or use.

Use level on flat portion of the shelf to align straight.