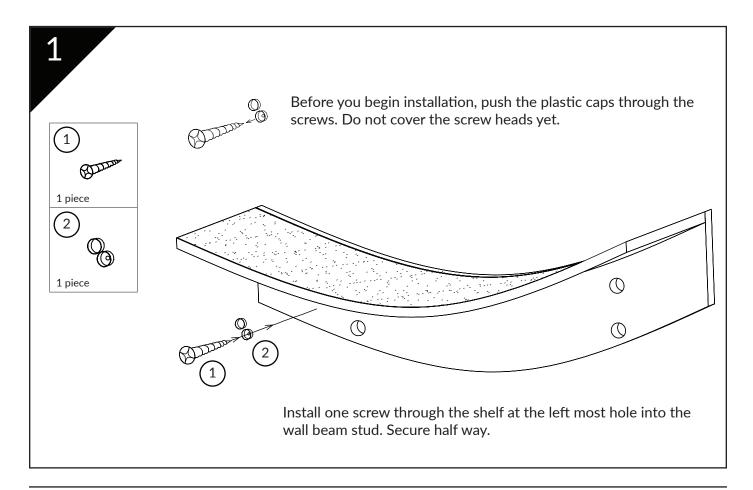

# Hardware

Wood Screw #8x60mm 4 pieces Screw Cap #8 4 pieces

### Before You Begin

Vertical sets of holes in shelf are 16" apart to align with standard wall beam spacing. We do not recommend the use of wall anchors. Make sure shelf is flush to wall when installed.