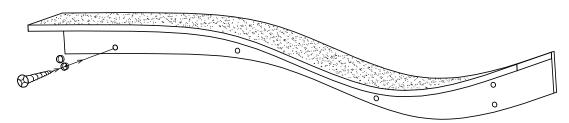

Install one screw through the shelf at the left most hole into the wall beam stud. Secure half way.

2

Use level on flat portion of the shelf to align straight.

If installing directly into all wall beam studs, skip to step 6. If using wall anchors, proceed to step 3.