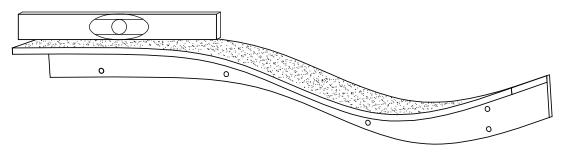

Install one screw through the shelf at the left most hole into the wall beam stud. Secure half way.

2

Use level on flat portion of the shelf to align straight.

If installing directly into all wall beam studs, skip to step 6. If using wall anchors, proceed to step 3.