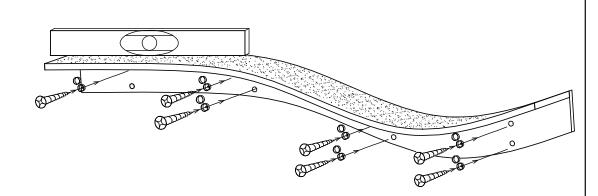

## 6

### For installation into all wall beam studs.

With screw cap over screw, insert all screws into wall beam studs. Tighten all screws then snap close screw caps.

Complete!