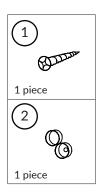

### WHAT'S IN THE BOX?

#### Hardware

Wood Screw #8x60mm 8 pieces

Screw Cap #8 8 pieces

Wall Anchor
4 pieces