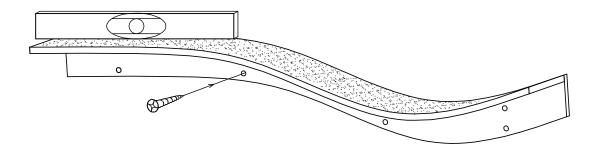

Use screw head to mark where ever wall anchors will be placed. Reminder, recommended shelf installation into at least 2 wall studs.

Carefully rotate shelf upward so shelf is level. Insert rest of screws into wall anchors and into wall beam studs. Tighten all screws then snap close screw caps.