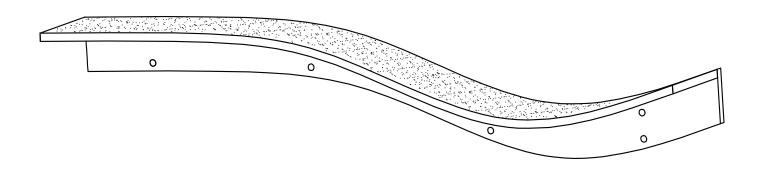

# **Lotus Branch Cat Shelf**

Assembly Instructions

For video instructions on assembling your Lotus Branch Cat Shelf, visit: TheRefinedFeline.com/assembly/ or scan QR code:

Need more help? 800-289-6136 Support@TheRefinedFeline.com Share a photo of your cat on their new Lotus Branch Cat Shelf!

### WHAT'S IN THE BOX?

#### Before You Begin

Installation may require two people.

Installation is best into 4 wall beam studs.

Each of the 4 vertical sets of holes in shelf are 16" apart to align with standard wall beam spacing.

We do not recommend installation in less than 2 wall beams. Wall anchors are provided to only supplement installation when wall beams are a non-standard distance apart.

Have a level ready to ensure even alignment. Make sure installation is flush to the wall.