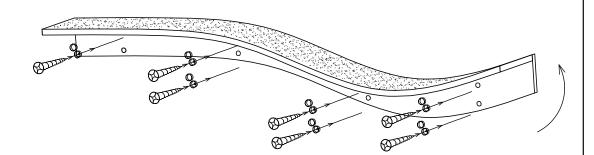

Install one screw through the shelf at the left most hole into the wall beam stud. Secure half way.

2

Use level on flat portion of the shelf to align straight.

If installing directly into all wall beam studs, skip to step 6. If using wall anchors, proceed to step 3.

Use screw head to mark where ever wall anchors will be placed. Reminder, recommended shelf installation into at least 2 wall studs.

Carefully rotate shelf upward so shelf is level. Insert rest of screws into wall anchors and into wall beam studs. Tighten all screws then snap close screw caps.