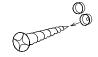

#### Hardware

Wood Screw #8x60mm 8 pieces

Screw Cap #8 8 pieces

Wall Anchor
4 pieces

DISCLAIMER: Install our shelf unit according to instructions provided. We are not responsible for injury or damage resulting from incorrect installation or use.

Before you begin installation, push the plastic caps through the screws. Do not cover the screw heads yet.