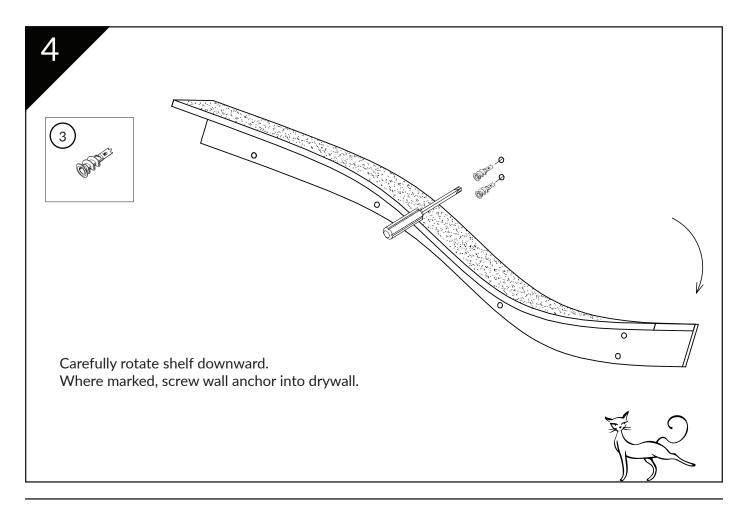

Use screw head to mark where ever wall anchors will be placed. Reminder, recommended shelf installation into at least 2 wall studs.

Carefully rotate shelf upward so shelf is level. Insert rest of screws into wall anchors and into wall beam studs. Tighten all screws then snap close screw caps.