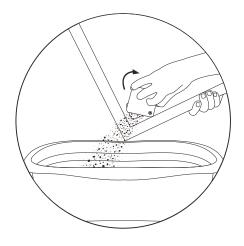

Attach rubber feet (included) to bottom corners of litter catch to resist sliding.

To empty, place litter catch over litter pan at an angle then turn trap door underneath catch.