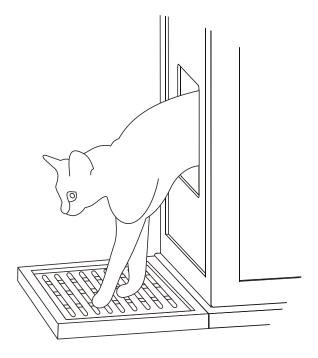

## Litter Catch for the Refined Litter Box

Need assistance? 800-289-6136 Support@TheRefinedFeline.com

The Litter Catch from The Refined Feline helps control stray litter as cats exit the litter box cabinet.

Attach rubber feet (included) to bottom corners of litter catch to resist sliding.

To empty, place litter catch over litter pan at an angle then turn trap door underneath catch.