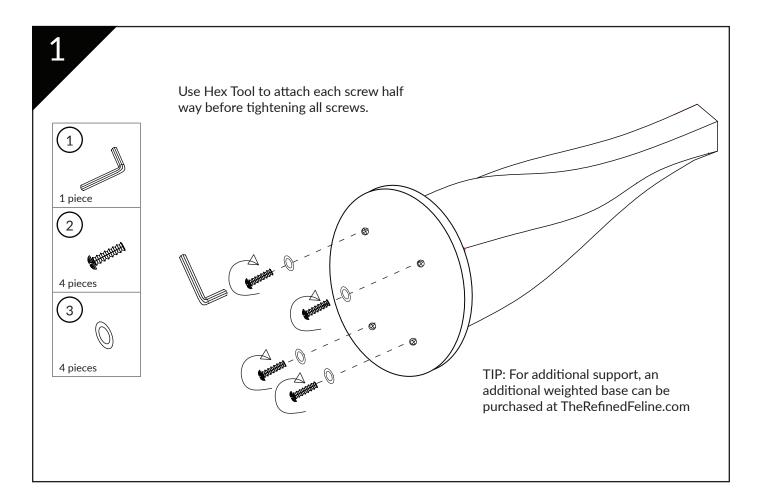

## **Hardware**

Hex Tool 4mm 1 piece

Hex Screw M8X25mm 4 piece

Washer 16x9x0.5mm 4 pieces

Square Feet 19.8x19.8mm 6 pieces