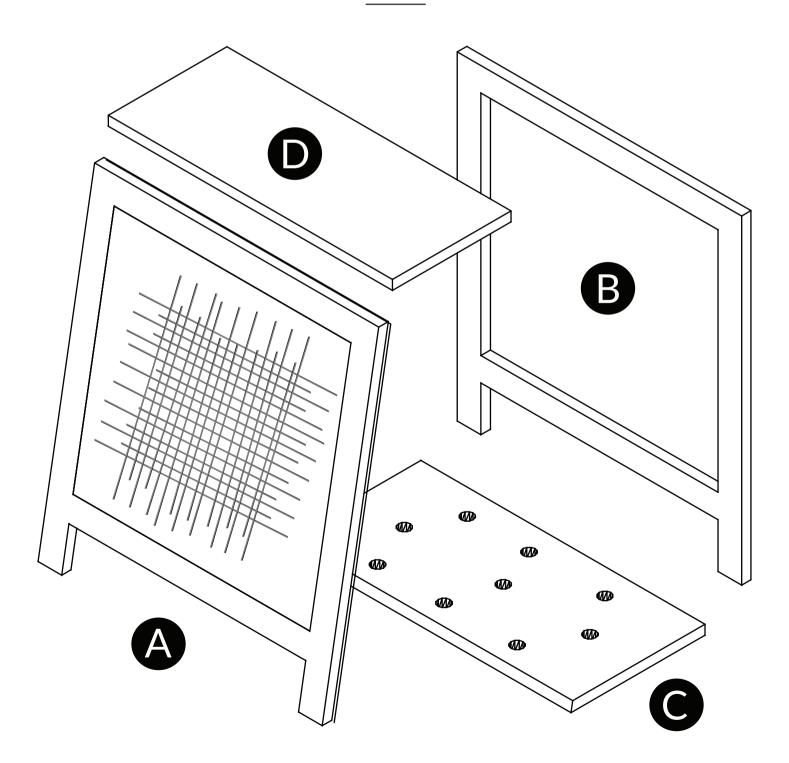

# Love Your **Cat.**Love Your **Home**.

Т

# **A-Frame Cat Bed**

**Assembly Instructions** 



For video instructions on assembling your A-Frame Cat Bed, visit:
TheRefinedFeline.com/assembly/
or scan QR code:



Need more help? 800-289-6136 Support@TheRefinedFeline.com

Share a photo of your cat on their new A-Frame Cat Bed!

Find us on Facebook or tag on Instagram:

#AFrameCatBed @RefinedFeline







© RefinedKind Pet Products. All Rights Reserved



## WHAT'S IN THE BOX?

## **Hardware**



















Screw Driver 1 pieces

90° Brackets 6 pieces

110°
Brackets
6 pieces

Wood Screws #7x15mm 72 pieces

Wood Dowels Ø8x30mm 8 pieces

## <u>Parts</u>











#### **About The Refined Feline**

The Refined Feline's mission is to bring modern, innovative designs to cat furniture. We strive to reinvent how people view the products that they and their feline companions use in their shared space. All our cat trees, cat wall shelves, cat beds, and litter box furniture are thoughtfully crafted to be the best they can be for you, your home, and your cats. Our team of dedicated cat lovers believes that cat furniture should be embraced and admired as an integral part of your home, just like your cat.

Our cat furniture is about much more than just looking great in your home though; functionality is just as important. Our multipurpose and customizable cat furniture features replaceable parts so that you can always keep it looking fresh. We knew