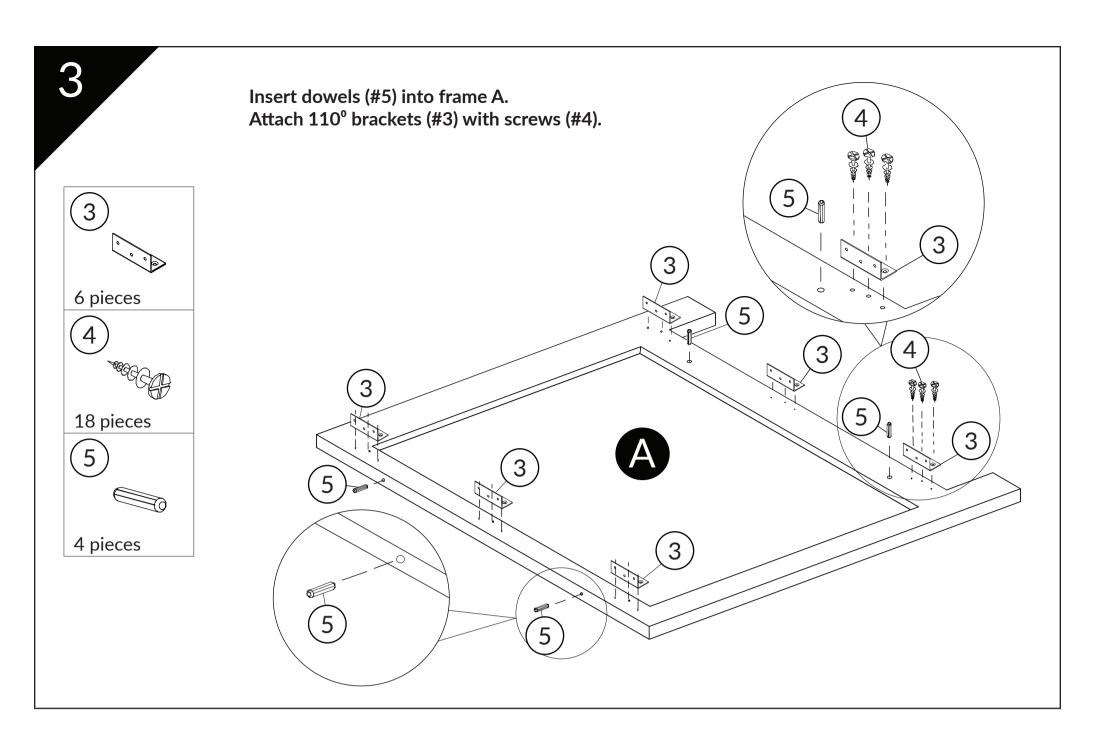

## **Hardware**

Screw Driver 1 pieces

90° Brackets 6 pieces

110°
Brackets
6 pieces

Wood Screws #7x15mm 72 pieces

Wood Dowels Ø8x30mm 8 pieces