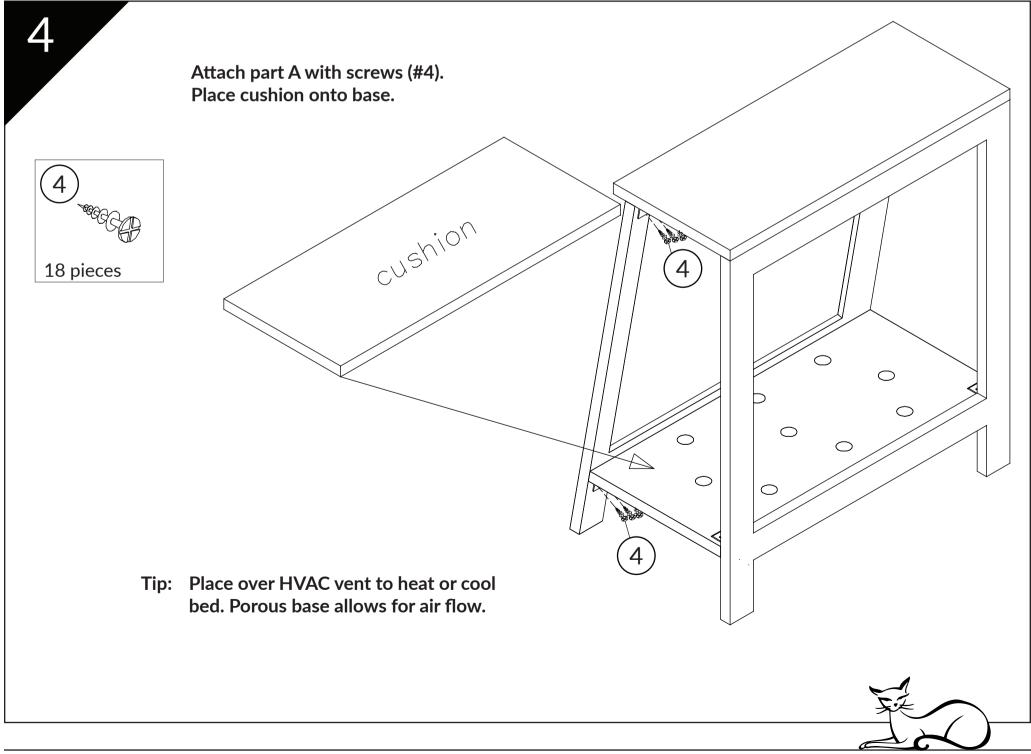

## **Hardware**

Screw Driver 1 pieces

90° Brackets 6 pieces

110°
Brackets
6 pieces

Wood Screws #7x15mm 72 pieces

Wood Dowels Ø8x30mm 8 pieces