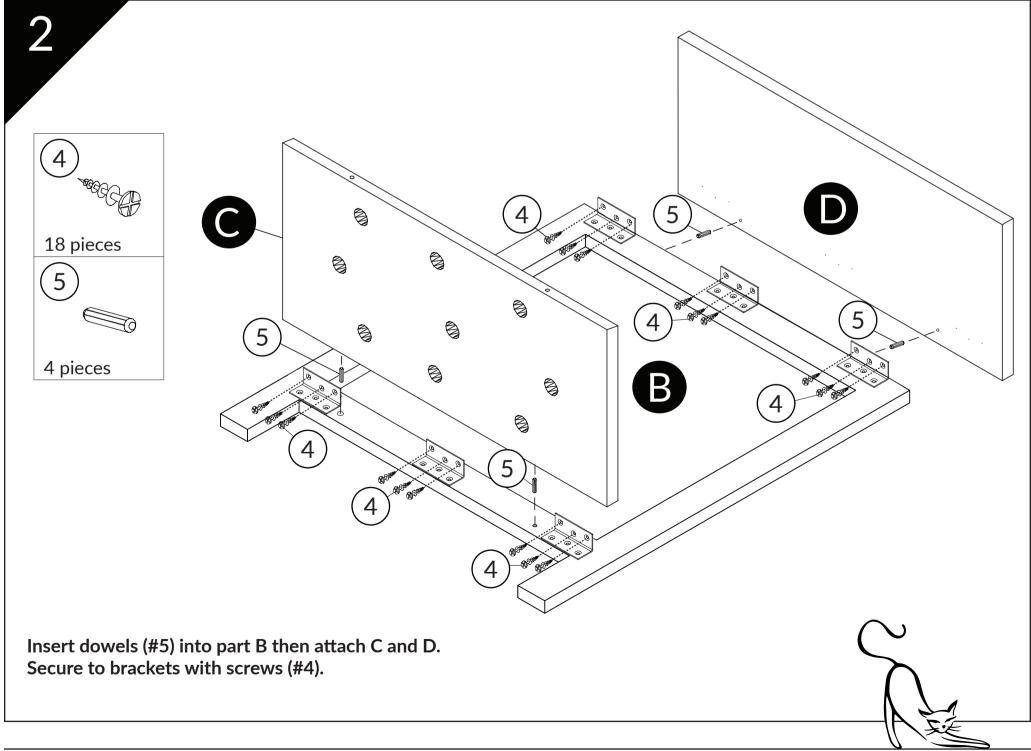

## **Hardware**

Screw Driver 1 pieces

90° Brackets 6 pieces

110°
Brackets
6 pieces

Wood Screws #7x15mm 72 pieces

Wood Dowels Ø8x30mm 8 pieces