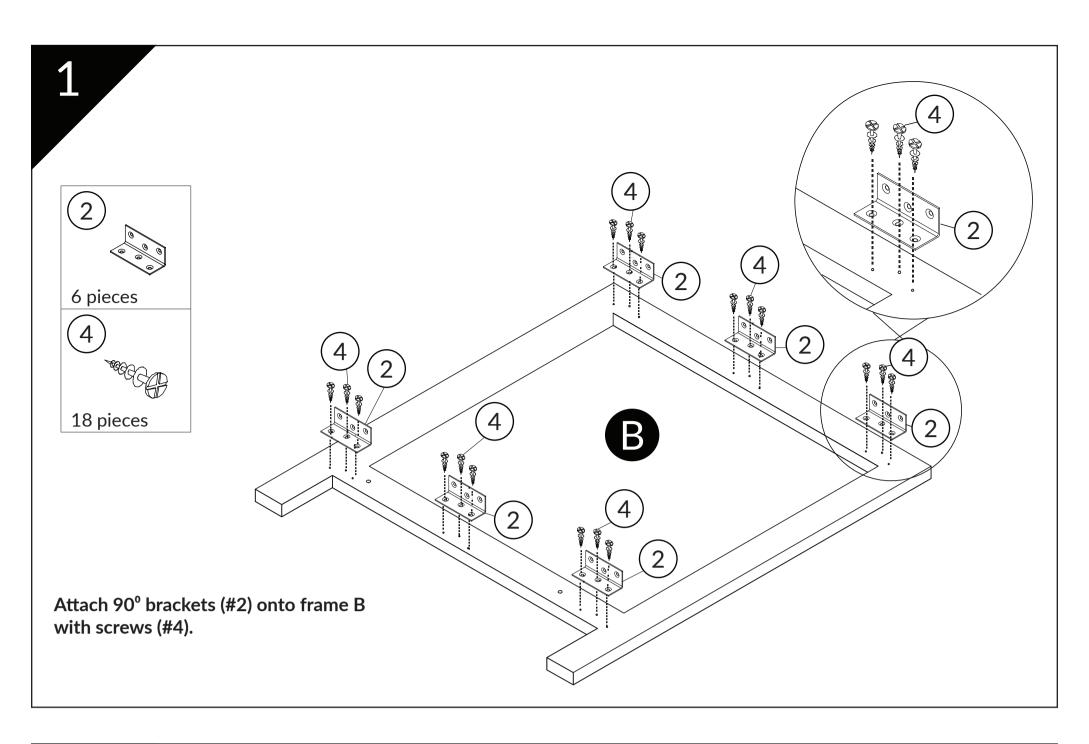

## **Hardware**

Screw Driver 1 pieces

90° Brackets 6 pieces

110°
Brackets
6 pieces

Wood Screws #7x15mm 72 pieces

Wood Dowels Ø8x30mm 8 pieces