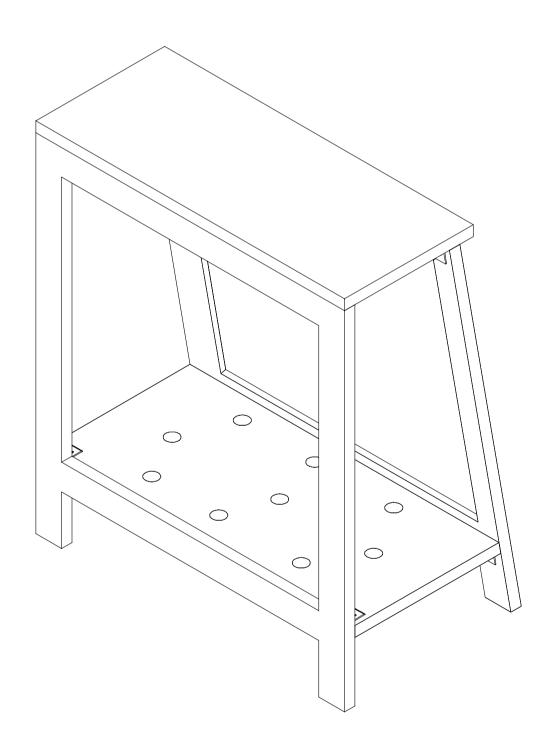

# Love Your **Cat.**Love Your **Home**.

Т

# **A-Frame Cat Bed**

**Assembly Instructions** 



For video instructions on assembling your A-Frame Cat Bed, visit:
TheRefinedFeline.com/assembly/
or scan QR code:



Need more help? 800-289-6136 Support@TheRefinedFeline.com

Share a photo of your cat on their new A-Frame Cat Bed!

Find us on Facebook or tag on Instagram:

#AFrameCatBed @RefinedFeline







© RefinedKind Pet Products. All Rights Reserved



## WHAT'S IN THE BOX?

## **Hardware**



















Screw Driver 1 pieces

90° Brackets 6 pieces

110°
Brackets
6 pieces

Wood Screws #7x15mm 72 pieces

Wood Dowels Ø8x30mm 8 pieces

## <u>Parts</u>











#### **About The Refined Feline**

The Refined Feline's mission is to bring modern, innovative designs to cat furniture. We strive to reinvent how people view the products that they and their feline companions use in the