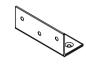

## **Hardware**

Screw Driver 1 pieces

90° Brackets 6 pieces

110°
Brackets
6 pieces

Wood Screws #7x15mm 72 pieces

Wood Dowels Ø8x30mm 8 pieces